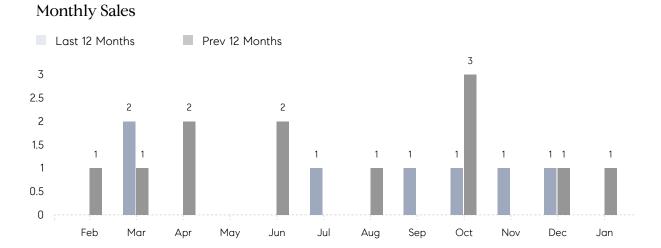

## **Property Statistics**

|               |               | Jan 2023 | Jan 2022  | % Change |
|---------------|---------------|----------|-----------|----------|
| Single-Family | # OF SALES    | 0        | 1         | 0.0%     |
|               | SALES VOLUME  | \$0      | \$785,000 | -        |
|               | AVERAGE PRICE | \$0      | \$785,000 | -        |
|               | AVERAGE DOM   | 0        | 50        | -        |