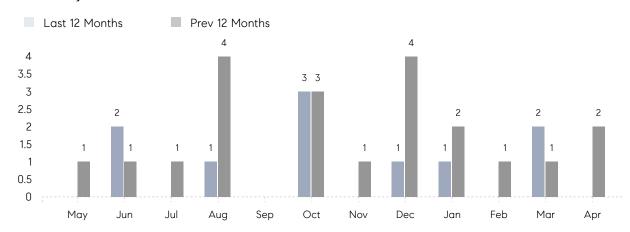

April 2022

# Roslyn Harbor Market Insights

# Roslyn Harbor

NASSAU, APRIL 2022

## **Property Statistics**

|               |               | Apr 2022 | Apr 2021    | % Change |  |
|---------------|---------------|----------|-------------|----------|--|
| Single-Family | # OF SALES    | 0        | 2           | 0.0%     |  |
|               | SALES VOLUME  | \$0      | \$2,409,999 | -        |  |
|               | AVERAGE PRICE | \$0      | \$1,205,000 | -        |  |
|               | AVERAGE DOM   | 0        | 72          | -        |  |

### Monthly Sales



### Monthly Total Sales Volume



# COMPASS



Compass makes no representations or warranties, express or implied, with respect to future market conditions or prices of residential product at the time the subject property or any competitive property is complete and ready for occupancy or with respect to any report, study, finding, recommendation or other information provided by Compass herein. Moreover, no warranty, express or implied, is made or should be assumed regarding the accuracy, adequacy, completeness, legality, reliability, merchantability or fitness for a particular purpose of any information, in part or whole, contained herein. All material is presented with the understanding that Compass shall not be deemed to provide legal, accounting or other professional services. This is