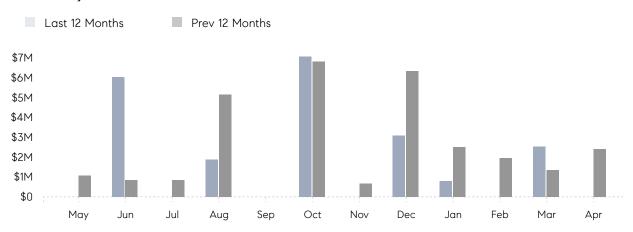

April 2022

# Roslyn Harbor Market Insights

# Roslyn Harbor

NASSAU, APRIL 2022

## **Property Statistics**

|               |               | Apr 2022 | Apr 2021    | % Change |  |
|---------------|---------------|----------|-------------|----------|--|
| Single-Family | # OF SALES    | 0        | 2           | 0.0%     |  |
|               | SALES VOLUME  | \$0      | \$2,409,999 | -        |  |
|               | AVERAGE PRICE | \$0      | \$1,205,000 | -        |  |
|               | AVERAGE DOM   | 0        | 72          | -        |  |

### Monthly Sales



### Monthly Total Sales Volume



# COMPASS



Compass makes no representations or warranties, express or implied, with respect to future market conditions or prices of residential product at the time the subject property or any competitive property is complete and ready for occupancy or with respect to any report, study, finding, recommendation or other information provided by Compass herein. Moreover, no warranty, express or implied, is made or should be assumed regarding the accuracy, adequacy, completeness, legality, reliability, merchantability or fitness for a particular purpose of any information, in part or whole, contained herein. All material is presented with the understanding that Compass shall not be deemed to provide legal, accounting or other professional services. This is not intended to solicit the purch