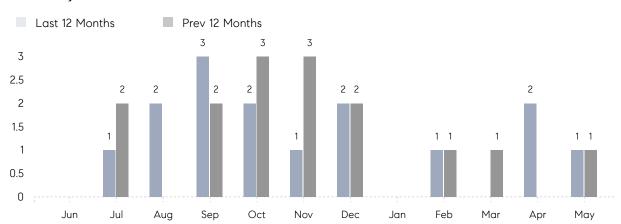

May 2022

# Roslyn Estates Market Insights

# Roslyn Estates

NASSAU, MAY 2022

## **Property Statistics**

|               |               | May 2022    | May 2021    | % Change |  |
|---------------|---------------|-------------|-------------|----------|--|
| Single-Family | # OF SALES    | 1           | 1           | 0.0%     |  |
|               | SALES VOLUME  | \$1,450,000 | \$1,220,000 | 18.9%    |  |
|               | AVERAGE PRICE | \$1,450,000 | \$1,220,000 | 18.9%    |  |
|               | AVERAGE DOM   | 25          | 47          | -46.8%   |  |

### Monthly Sales



### Monthly Total Sales Volume



# COMPASS



Compass makes no representations or warranties, express or implied, with respect to future market conditions or prices of residential product at the time the subject property or any competitive property is complete and ready for occupancy or with respect to any report, study, finding, recommendation or other information provided by Compass herein. Moreover, no warranty, express or implied, is made or should be assumed regarding the accuracy, adequacy, completeness, legality, reliability, merchantability or fitness for a particular purpose of any information, in part or whole, contained herein. All material is presented with the understanding that Compass shall not be deemed to provide legal, accounting or other professional services. This is