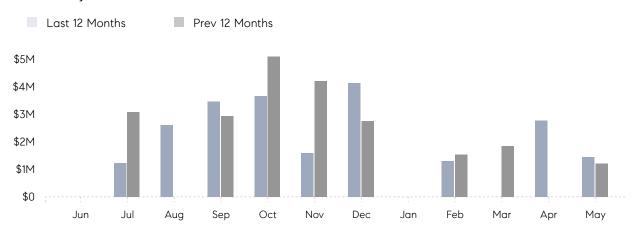

May 2022

# Roslyn Estates Market Insights

# Roslyn Estates

NASSAU, MAY 2022

## **Property Statistics**

|               |               | May 2022    | May 2021    | % Change |  |
|---------------|---------------|-------------|-------------|----------|--|
| Single-Family | # OF SALES    | 1           | 1           | 0.0%     |  |
|               | SALES VOLUME  | \$1,450,000 | \$1,220,000 | 18.9%    |  |
|               | AVERAGE PRICE | \$1,450,000 | \$1,220,000 | 18.9%    |  |
|               | AVERAGE DOM   | 25          | 47          | -46.8%   |  |

### Monthly Sales



### Monthly Total Sales Volume



# COMPASS



Compass makes no representations or warranties, express or implied, with respect to future market conditions or prices of residential product at the time the subject property or any competitive property is complete and ready for occupancy or with respect to any report, study, finding, recommendation or other information provided by Compass herein. Moreover, no warranty, express or implied, is made or should be assumed regarding the accuracy, adequacy, completeness, legality, reliability, merchantability or fitness for a particular purpose of any information, in part or whole, contained herein. All material is presented with the understanding that Compass shall not be deemed to provide legal, accounting or other professional services. This is not intended to solicit the purch