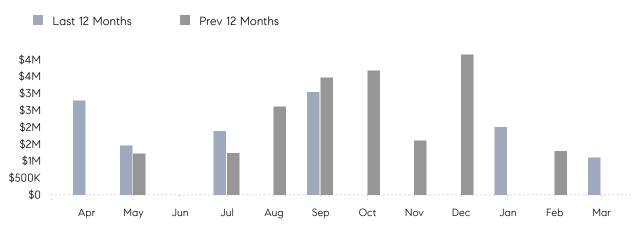

March 2023

# Roslyn Estates Market Insights

# Roslyn Estates

NASSAU, MARCH 2023

## **Property Statistics**

|               |               | Mar 2023    | Mar 2022 | % Change |  |
|---------------|---------------|-------------|----------|----------|--|
| Single-Family | # OF SALES    | 1           | 0        | 0.0%     |  |
|               | SALES VOLUME  | \$1,095,000 | \$0      | -        |  |
|               | AVERAGE PRICE | \$1,095,000 | \$0      | -        |  |
|               | AVERAGE DOM   | 14          | 0        | _        |  |

### Monthly Sales



### Monthly Total Sales Volume



# COMPASS



Compass makes no representations or warranties, express or implied, with respect to future market conditions or prices of residential product at the time the subject property or any competitive property is complete and ready for occupancy or with respect to any report, study, finding, recommendation or other information provided by Compass herein. Moreover, no warranty, express or implied, is made or should be assumed regarding the accuracy, adequacy, completeness, legality, reliability, merchantability or fitness for a particular purpose of any information, in part or whole, contained herein. All material is presented with the understanding that Compass shall not be deemed to provide legal, accounting or other professional services. This is not intended to solicit the purch