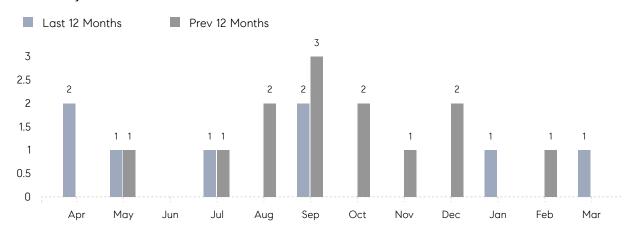

March 2023

# Roslyn Estates Market Insights

# Roslyn Estates

NASSAU, MARCH 2023

## **Property Statistics**

|               |               | Mar 2023    | Mar 2022 | % Change |  |
|---------------|---------------|-------------|----------|----------|--|
| Single-Family | # OF SALES    | 1           | 0        | 0.0%     |  |
|               | SALES VOLUME  | \$1,095,000 | \$0      | -        |  |
|               | AVERAGE PRICE | \$1,095,000 | \$0      | -        |  |
|               | AVERAGE DOM   | 14          | 0        | _        |  |

### Monthly Sales



### Monthly Total Sales Volume



# COMPASS



Compass makes no representations or warranties, express or implied, with respect to future market conditions or prices of residential product at the time the subject property or any competitive property is complete and ready for occupancy or with respect to any report, study, finding, recommendation or other information provided by Compass herein. Moreover, no warranty, express or implied, is made or should be assumed regarding the accuracy, adequacy, completeness, legality, reliability, merchantability or fitness for a particular purpose of any information, in part or whole, contained herein. All material is presented with the understanding that Compass shall not be deemed to provide legal, accounting or other professional services. This is