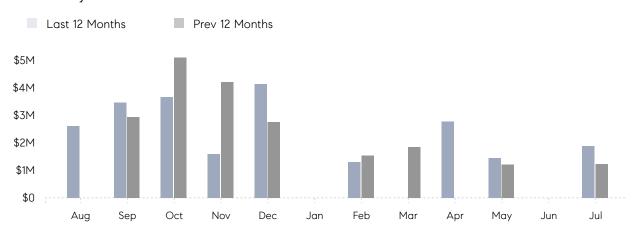

July 2022

# Roslyn Estates Market Insights

# Roslyn Estates

NASSAU, JULY 2022

## **Property Statistics**

|               |               | Jul 2022    | Jul 2021    | % Change |
|---------------|---------------|-------------|-------------|----------|
| Single-Family | # OF SALES    | 1           | 1           | 0.0%     |
|               | SALES VOLUME  | \$1,880,000 | \$1,230,000 | 52.8%    |
|               | AVERAGE PRICE | \$1,880,000 | \$1,230,000 | 52.8%    |
|               | AVERAGE DOM   | 27          | 25          | 8.0%     |

### Monthly Sales



### Monthly Total Sales Volume



# COMPASS



Compass makes no representations or warranties, express or implied, with respect to future market conditions or prices of residential product at the time the subject property or any competitive property is complete and ready for occupancy or with respect to any report, study, finding, recommendation or other information provided by Compass herein. Moreover, no warranty, express or implied, is made or should be assumed regarding the accuracy, adequacy, completeness, legality, reliability, merchantability or fitness for a particular purpose of any information, in part or whole, contained herein. All material is presented with the understanding that Compass shall not be deemed to provide legal, accounting or other professional services. This is not intended to solicit the purch