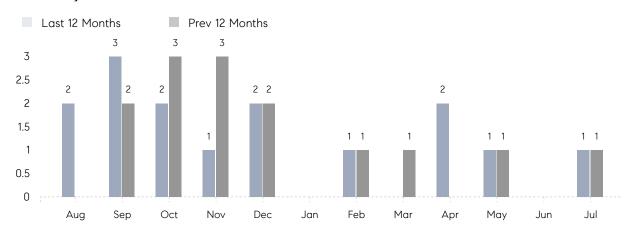

July 2022

# Roslyn Estates Market Insights

# Roslyn Estates

NASSAU, JULY 2022

## **Property Statistics**

|               |               | Jul 2022    | Jul 2021    | % Change |
|---------------|---------------|-------------|-------------|----------|
| Single-Family | # OF SALES    | 1           | 1           | 0.0%     |
|               | SALES VOLUME  | \$1,880,000 | \$1,230,000 | 52.8%    |
|               | AVERAGE PRICE | \$1,880,000 | \$1,230,000 | 52.8%    |
|               | AVERAGE DOM   | 27          | 25          | 8.0%     |

### Monthly Sales



### Monthly Total Sales Volume



# COMPASS



Compass makes no representations or warranties, express or implied, with respect to future market conditions or prices of residential product at the time the subject property or any competitive property is complete and ready for occupancy or with respect to any report, study, finding, recommendation or other information provided by Compass herein. Moreover, no warranty, express or implied, is made or should be assumed regarding the accuracy, adequacy, completeness, legality, reliability, merchantability or fitness for a particular purpose of any information, in part or whole, contained herein. All material is presented with the understanding that Compass shall not be deemed to provide legal, accounting or other professional services. This is