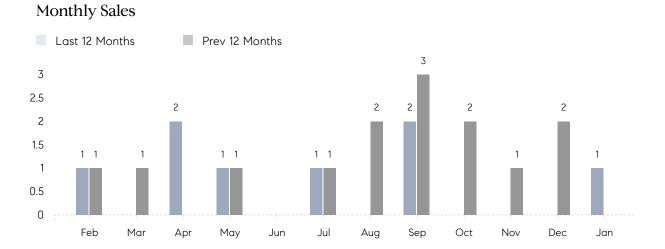

## **Property Statistics**

|               |               | Jan 2023    | Jan 2022 | % Change |  |
|---------------|---------------|-------------|----------|----------|--|
| Single-Family | # OF SALES    | 1           | 0        | 0.0%     |  |
|               | SALES VOLUME  | \$2,000,000 | \$0      | -        |  |
|               | AVERAGE PRICE | \$2,000,000 | \$0      | -        |  |
|               | AVERAGE DOM   | 19          | 0        | -        |  |