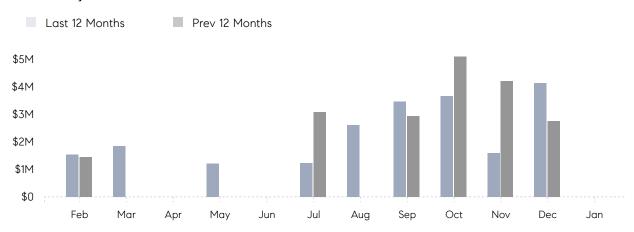

January 2022

# Roslyn Estates Market Insights

# Roslyn Estates

NASSAU, JANUARY 2022

## **Property Statistics**

|               |               | Jan 2022 | Jan 2021 | % Change |   |
|---------------|---------------|----------|----------|----------|---|
| Single-Family | # OF SALES    | 0        | 0        | 0.0%     | , |
|               | SALES VOLUME  | \$0      | \$0      | -        |   |
|               | AVERAGE PRICE | \$0      | \$0      | -        |   |
|               | AVERAGE DOM   | 0        | 0        | -        |   |

### Monthly Sales



### Monthly Total Sales Volume



# COMPASS



Compass makes no representations or warranties, express or implied, with respect to future market conditions or prices of residential product at the time the subject property or any competitive property is complete and ready for occupancy or with respect to any report, study, finding, recommendation or other information provided by Compass herein. Moreover, no warranty, express or implied, is made or should be assumed regarding the accuracy, adequacy, completeness, legality, reliability, merchantability or fitness for a particular purpose of any information, in part or whole, contained herein. All material is presented with the understanding that Compass shall not be deemed to provide legal, accounting or other professional services. This is not intended to solicit the purch