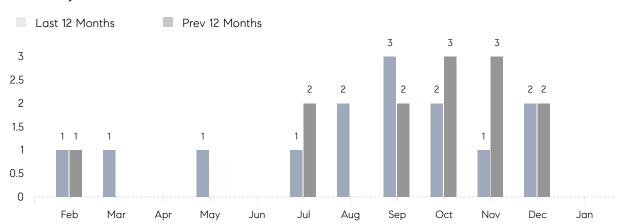

January 2022

# Roslyn Estates Market Insights

# Roslyn Estates

NASSAU, JANUARY 2022

## **Property Statistics**

|               |               | Jan 2022 | Jan 2021 | % Change |   |
|---------------|---------------|----------|----------|----------|---|
| Single-Family | # OF SALES    | 0        | 0        | 0.0%     | , |
|               | SALES VOLUME  | \$0      | \$0      | -        |   |
|               | AVERAGE PRICE | \$0      | \$0      | -        |   |
|               | AVERAGE DOM   | 0        | 0        | -        |   |

### Monthly Sales



### Monthly Total Sales Volume



# COMPASS



Compass makes no representations or warranties, express or implied, with respect to future market conditions or prices of residential product at the time the subject property or any competitive property is complete and ready for occupancy or with respect to any report, study, finding, recommendation or other information provided by Compass herein. Moreover, no warranty, express or implied, is made or should be assumed regarding the accuracy, adequacy, completeness, legality, reliability, merchantability or fitness for a particular purpose of any information, in part or whole, contained herein. All material is presented with the understanding that Compass shall not be deemed to provide legal, accounting or other professional services. This is