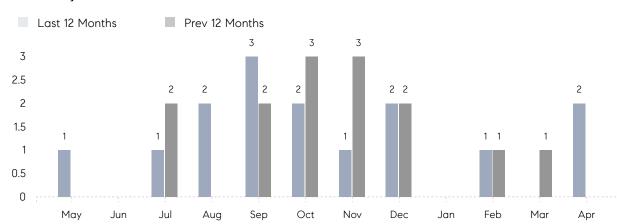

April 2022

# Roslyn Estates Market Insights

# Roslyn Estates

NASSAU, APRIL 2022

## **Property Statistics**

|               |               | Apr 2022    | Apr 2021 | % Change |  |
|---------------|---------------|-------------|----------|----------|--|
| Single-Family | # OF SALES    | 2           | 0        | 0.0%     |  |
|               | SALES VOLUME  | \$2,785,000 | \$0      | -        |  |
|               | AVERAGE PRICE | \$1,392,500 | \$0      | -        |  |
|               | AVERAGE DOM   | 192         | 0        | -        |  |

### Monthly Sales



### Monthly Total Sales Volume



# COMPASS



Compass makes no representations or warranties, express or implied, with respect to future market conditions or prices of residential product at the time the subject property or any competitive property is complete and ready for occupancy or with respect to any report, study, finding, recommendation or other information provided by Compass herein. Moreover, no warranty, express or implied, is made or should be assumed regarding the accuracy, adequacy, completeness, legality, reliability, merchantability or fitness for a particular purpose of any information, in part or whole, contained herein. All material is presented with the understanding that Compass shall not be deemed to provide legal, accounting or other professional services. This is