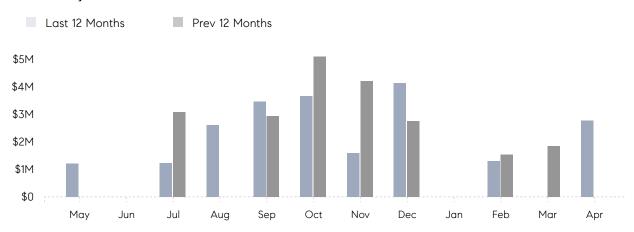

April 2022

# Roslyn Estates Market Insights

# Roslyn Estates

NASSAU, APRIL 2022

## **Property Statistics**

|               |               | Apr 2022    | Apr 2021 | % Change |  |
|---------------|---------------|-------------|----------|----------|--|
| Single-Family | # OF SALES    | 2           | 0        | 0.0%     |  |
|               | SALES VOLUME  | \$2,785,000 | \$0      | -        |  |
|               | AVERAGE PRICE | \$1,392,500 | \$0      | -        |  |
|               | AVERAGE DOM   | 192         | 0        | -        |  |

### Monthly Sales



### Monthly Total Sales Volume



# COMPASS



Compass makes no representations or warranties, express or implied, with respect to future market conditions or prices of residential product at the time the subject property or any competitive property is complete and ready for occupancy or with respect to any report, study, finding, recommendation or other information provided by Compass herein. Moreover, no warranty, express or implied, is made or should be assumed regarding the accuracy, adequacy, completeness, legality, reliability, merchantability or fitness for a particular purpose of any information, in part or whole, contained herein. All material is presented with the understanding that Compass shall not be deemed to provide legal, accounting or other professional services. This is not intended to solicit the purch