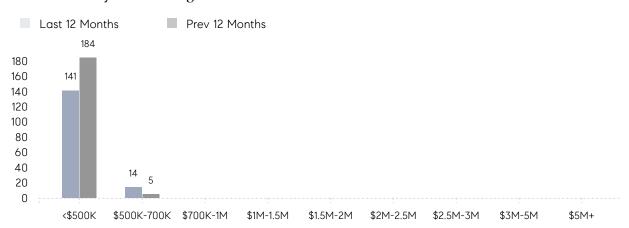

| 107%      | 105%      |          |
|                | AVERAGE SOLD PRICE | \$425,923 | \$394,875 | 8%       |
|                | # OF CONTRACTS     | 12        | 13        | -8%      |
|                | NEW LISTINGS       | 18        | 16        | 13%      |
| Condo/Co-op/TH | AVERAGE DOM        | -         | -         | -        |
|                | % OF ASKING PRICE  | -         | -         |          |
|                | AVERAGE SOLD PRICE | -         | -         | -        |
|                | # OF CONTRACTS     | 0         | 2         | 0%       |
|                | NEW LISTINGS       | 2         | 3         | -33%     |
|                |                    |           |           |          |

# Roselle Park

**JUNE 2022** 

### Monthly Inventory



### Contracts By Price Range



### Listings By Price Range



# COMPASS



Compass makes no representations or warranties, express or implied, with respect to future market conditions or prices of residential product at the time the subject property or any competitive property is complete and ready for occupancy or with respect to any report, study, finding, recommendation or other information provided by Compass herein. Moreover, no warranty, express or implied, is made or should be assumed regarding the accuracy, adequacy, completeness, legality, reliability, merchantability or fitness for a particular purpose of any information, in part or whole, contained herein. All material is presented with the understanding that Compass shall not be deemed to provide legal, accounting or other professional services. This is no