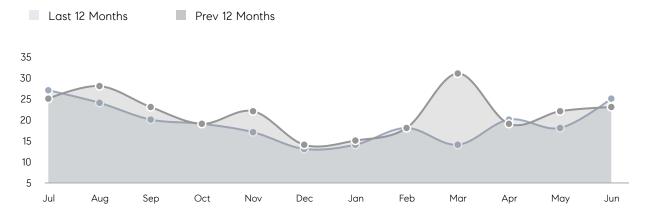

| % OF ASKING PRICE  | 107%      | 105%      |          |
|                | AVERAGE SOLD PRICE | \$425,923 | \$394,875 | 8%       |
|                | # OF CONTRACTS     | 12        | 13        | -8%      |
|                | NEW LISTINGS       | 18        | 16        | 13%      |
| Condo/Co-op/TH | AVERAGE DOM        | -         | -         | -        |
|                | % OF ASKING PRICE  | -         | -         |          |
|                | AVERAGE SOLD PRICE | -         | -         | -        |
|                | # OF CONTRACTS     | 0         | 2         | 0%       |
|                | NEW LISTINGS       | 2         | 3         | -33%     |
|                |                    |           |           |          |

# Roselle Park

**JUNE 2022** 

### Monthly Inventory



### Contracts By Price Range



### Listings By Price Range



# COMPASS



Compass makes no representations or warranties, express or implied, with respect to future market conditions or prices of residential product at the time the subject property or any competitive property is complete and ready for occupancy or with respect to any report, study, finding, recommendation or other information provided by Compass herein. Moreover, no warranty, express or implied, is made or should be assumed regarding the accuracy, adequacy, completeness, legality, reliability, merchantability or fitness for a particular purpose of any information, in part or whole, contained herein. All material is presented with the understanding that Compass shall not be deemed to provide legal, accounting or other p