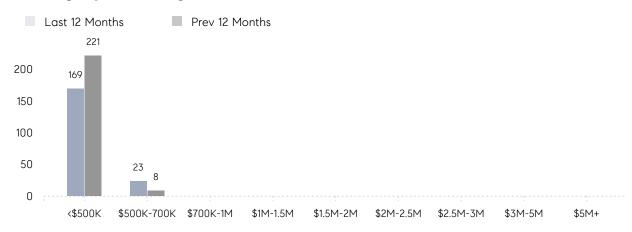

|
|                | AVERAGE SOLD PRICE | \$425,923 | \$394,875 | 8%       |
|                | # OF CONTRACTS     | 12        | 13        | -8%      |
|                | NEW LISTINGS       | 18        | 16        | 13%      |
| Condo/Co-op/TH | AVERAGE DOM        | -         | -         | -        |
|                | % OF ASKING PRICE  | -         | -         |          |
|                | AVERAGE SOLD PRICE | -         | -         | -        |
|                | # OF CONTRACTS     | 0         | 2         | 0%       |
|                | NEW LISTINGS       | 2         | 3         | -33%     |
|                |                    |           |           |          |

# Roselle Park

**JUNE 2022** 

### Monthly Inventory



### Contracts By Price Range



### Listings By Price Range



# COMPASS



Compass makes no representations or warranties, express or implied, with respect to future market conditions or prices of residential product at the time the subject property or any competitive property is complete and ready for occupancy or with respect to any report, study, finding, recommendation or other information provided by Compass herein. Moreover, no warranty, express or implied, is made or should be assumed regarding the accuracy, adequacy, completeness, legality, reliability, merchantability or fitness for a particular purpose of any information, in part or whole, contained herein. All material is presented with the understanding that Compass shall not be deemed to provide legal, accounting or other professional services. This is not intended to solicit the purch