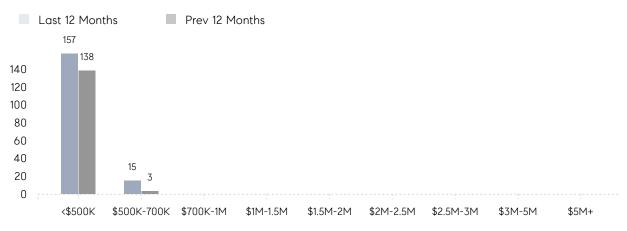

102%      | 100%      |          |
|                | AVERAGE SOLD PRICE | \$456,544 | \$382,857 | 19%      |
|                | # OF CONTRACTS     | 8         | 7         | 14%      |
|                | NEW LISTINGS       | 8         | 9         | -11%     |
| Condo/Co-op/TH | AVERAGE DOM        | -         | -         | -        |
|                | % OF ASKING PRICE  | -         | -         |          |
|                | AVERAGE SOLD PRICE | -         | -         | -        |
|                | # OF CONTRACTS     | 1         | 0         | 0%       |
|                | NEW LISTINGS       | 1         | 0         | 0%       |
|                |                    |           |           |          |

## Roselle Park

JANUARY 2022

#### Monthly Inventory



#### Contracts By Price Range



#### Listings By Price Range



COMPASS

 $\sim$   $\sim$   $\sim$   $\sim$   $\sim$ / / / / / / / //// | | | | | / ------

Compass makes no representations or warranties, express or implied, with respect to future market conditions or prices of residential product at the time the subject property or any competitive property is complete and ready for occupancy or with respect to any report, study, finding, recommendation or other information provided by Compass herein. Moreover, no warranty, express or implied, is made or should be assumed regarding the accuracy, adequacy, completeness, legality, reliability, merchantability or fitness for a particular purpose of any information, in part or whole, contained herein. All material is presented with the understanding that Compass shall not b