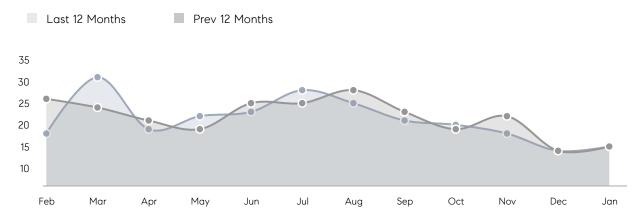

| % OF ASKING PRICE  | 102%      | 100%      |          |
|                | AVERAGE SOLD PRICE | \$456,544 | \$382,857 | 19%      |
|                | # OF CONTRACTS     | 8         | 7         | 14%      |
|                | NEW LISTINGS       | 8         | 9         | -11%     |
| Condo/Co-op/TH | AVERAGE DOM        | -         | -         | -        |
|                | % OF ASKING PRICE  | -         | -         |          |
|                | AVERAGE SOLD PRICE | -         | -         | -        |
|                | # OF CONTRACTS     | 1         | 0         | 0%       |
|                | NEW LISTINGS       | 1         | 0         | 0%       |
|                |                    |           |           |          |

## Roselle Park

JANUARY 2022

#### Monthly Inventory



#### Contracts By Price Range



#### Listings By Price Range



COMPASS

 $\sim$   $\sim$   $\sim$   $\sim$   $\sim$ / / / / / / / //// | | | | | / ------

Compass makes no representations or warranties, express or implied, with respect to future market conditions or prices of residential product at the time the subject property or any competitive property is complete and ready for occupancy or with respect to any report, study, finding, recommendation or other information provided by Compass herein. Moreover, no warranty, express or implied, is made or should be assumed regarding the accuracy, adequacy, completeness, legality, reliability, merchantability or fitness for a particular purpose of any information, in part or whole, contained herein. All material is presented with the under