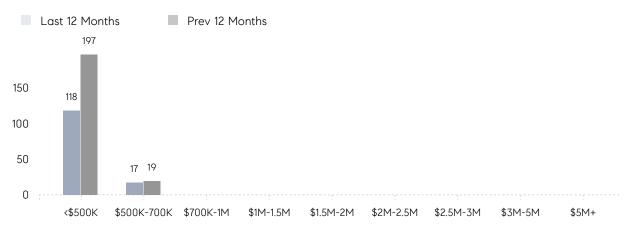

|
|                | AVERAGE SOLD PRICE | \$480,167 | \$450,308 | 7%       |
|                | # OF CONTRACTS     | 6         | 11        | -45%     |
|                | NEW LISTINGS       | 2         | 11        | -82%     |
| Condo/Co-op/TH | AVERAGE DOM        | 9         | 22        | -59%     |
|                | % OF ASKING PRICE  | 106%      | 99%       |          |
|                | AVERAGE SOLD PRICE | \$265,000 | \$240,000 | 10%      |
|                | # OF CONTRACTS     | 0         | 2         | 0%       |
|                | NEW LISTINGS       | 0         | 1         | 0%       |
|                |                    |           |           |          |

# Roselle Park

### DECEMBER 2022

### Monthly Inventory



### Contracts By Price Range



### Listings By Price Range



# COMPASS



Compass makes no representations or warranties, express or implied, with respect to future market conditions or prices of residential product at the time the subject property or any competitive property is complete and ready for occupancy or with respect to any report, study, finding, recommendation or other information provided by Compass herein. Moreover, no warranty, express or implied, is made or should be assumed regarding the accuracy, adequacy, completeness, legality, reliability, merchantability or fitness for a particular purpose of any information, in part or whole, contained herein. All material is presented with the understanding that Compass shall not be deemed to provide legal, accounting or other professional services. This is not intended to solicit the purch