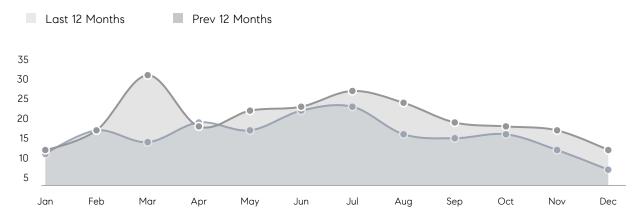

| % OF ASKING PRICE  | 107%      | 102%      |          |
|                | AVERAGE SOLD PRICE | \$480,167 | \$450,308 | 7%       |
|                | # OF CONTRACTS     | 6         | 11        | -45%     |
|                | NEW LISTINGS       | 2         | 11        | -82%     |
| Condo/Co-op/TH | AVERAGE DOM        | 9         | 22        | -59%     |
|                | % OF ASKING PRICE  | 106%      | 99%       |          |
|                | AVERAGE SOLD PRICE | \$265,000 | \$240,000 | 10%      |
|                | # OF CONTRACTS     | 0         | 2         | 0%       |
|                | NEW LISTINGS       | 0         | 1         | 0%       |
|                |                    |           |           |          |

# Roselle Park

### DECEMBER 2022

### Monthly Inventory



### Contracts By Price Range



### Listings By Price Range



# COMPASS



Compass makes no representations or warranties, express or implied, with respect to future market conditions or prices of residential product at the time the subject property or any competitive property is complete and ready for occupancy or with respect to any report, study, finding, recommendation or other information provided by Compass herein. Moreover, no warranty, express or implied, is made or should be assumed regarding the accuracy, adequacy, completeness, legality, reliability, merchantability or fitness for a particular purpose of any information, in part or whole, contained herein. All material is presented with the understanding that Compass shall not be deemed to provide legal, accounting or other p