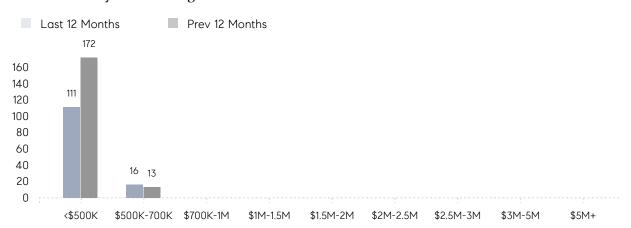

07%      | 102%      |          |
|                | AVERAGE SOLD PRICE | \$480,167 | \$450,308 | 7%       |
|                | # OF CONTRACTS     | 6         | 11        | -45%     |
|                | NEW LISTINGS       | 2         | 11        | -82%     |
| Condo/Co-op/TH | AVERAGE DOM        | 9         | 22        | -59%     |
|                | % OF ASKING PRICE  | 106%      | 99%       |          |
|                | AVERAGE SOLD PRICE | \$265,000 | \$240,000 | 10%      |
|                | # OF CONTRACTS     | 0         | 2         | 0%       |
|                | NEW LISTINGS       | 0         | 1         | 0%       |
|                |                    |           |           |          |

# Roselle Park

### DECEMBER 2022

### Monthly Inventory



### Contracts By Price Range



### Listings By Price Range



# COMPASS



Compass makes no representations or warranties, express or implied, with respect to future market conditions or prices of residential product at the time the subject property or any competitive property is complete and ready for occupancy or with respect to any report, study, finding, recommendation or other information provided by Compass herein. Moreover, no warranty, express or implied, is made or should be assumed regarding the accuracy, adequacy, completeness, legality, reliability, merchantability or fitness for a particular purpose of any information, in part or whole, contained herein. All material is presented with the understanding that Compass shall not be deemed to provide legal, accounting or other professional services. This is no