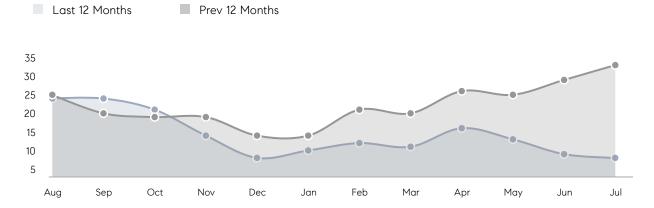

| % OF ASKING PRICE  | 108%      | 106%      |          |
|                | AVERAGE SOLD PRICE | \$526,556 | \$432,667 | 22%      |
|                | # OF CONTRACTS     | 6         | 11        | -45%     |
|                | NEW LISTINGS       | 7         | 19        | -63%     |
| Condo/Co-op/TH | AVERAGE DOM        | -         | 27        | -        |
|                | % OF ASKING PRICE  | -         | 107%      |          |
|                | AVERAGE SOLD PRICE | -         | \$235,000 | -        |
|                | # OF CONTRACTS     | 0         | 4         | 0%       |
|                | NEW LISTINGS       | 0         | 2         | 0%       |
|                |                    |           |           |          |

# Roselle Park

**JULY 2023** 

### Monthly Inventory



### Contracts By Price Range



### Listings By Price Range



# COMPASS



Compass makes no representations or warranties, express or implied, with respect to future market conditions or prices of residential product at the time the subject property or any competitive property is complete and ready for occupancy or with respect to any report, study, finding, recommendation or other information provided by Compass herein. Moreover, no warranty, express or implied, is made or should be assumed regarding the accuracy, adequacy, completeness, legality, reliability, merchantability or fitness for a particular purpose of any information, in part or whole, contained herein. All material is presented with the understanding that Compass shall not be deemed to provide legal, accounting or other p