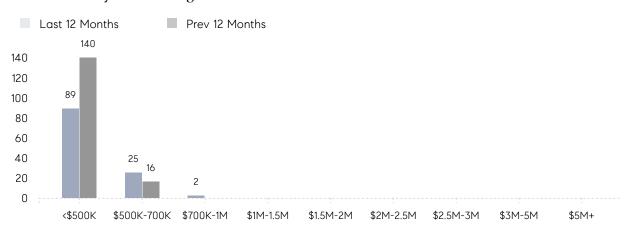

| 108%      | 106%      |          |
|                | AVERAGE SOLD PRICE | \$526,556 | \$432,667 | 22%      |
|                | # OF CONTRACTS     | 6         | 11        | -45%     |
|                | NEW LISTINGS       | 7         | 19        | -63%     |
| Condo/Co-op/TH | AVERAGE DOM        | -         | 27        | -        |
|                | % OF ASKING PRICE  | -         | 107%      |          |
|                | AVERAGE SOLD PRICE | -         | \$235,000 | -        |
|                | # OF CONTRACTS     | 0         | 4         | 0%       |
|                | NEW LISTINGS       | 0         | 2         | 0%       |
|                |                    |           |           |          |

# Roselle Park

**JULY 2023** 

### Monthly Inventory



### Contracts By Price Range



### Listings By Price Range



# COMPASS



Compass makes no representations or warranties, express or implied, with respect to future market conditions or prices of residential product at the time the subject property or any competitive property is complete and ready for occupancy or with respect to any report, study, finding, recommendation or other information provided by Compass herein. Moreover, no warranty, express or implied, is made or should be assumed regarding the accuracy, adequacy, completeness, legality, reliability, merchantability or fitness for a particular purpose of any information, in part or whole, contained herein. All material is presented with the understanding that Compass shall not be deemed to provide legal, accounting or other professional services. This is no