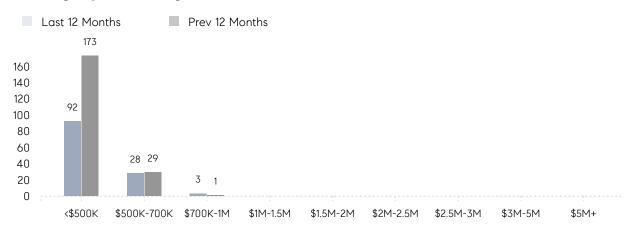

|
|                | AVERAGE SOLD PRICE | \$526,556 | \$432,667 | 22%      |
|                | # OF CONTRACTS     | 6         | 11        | -45%     |
|                | NEW LISTINGS       | 7         | 19        | -63%     |
| Condo/Co-op/TH | AVERAGE DOM        | -         | 27        | -        |
|                | % OF ASKING PRICE  | -         | 107%      |          |
|                | AVERAGE SOLD PRICE | -         | \$235,000 | -        |
|                | # OF CONTRACTS     | 0         | 4         | 0%       |
|                | NEW LISTINGS       | 0         | 2         | 0%       |
|                |                    |           |           |          |

# Roselle Park

**JULY 2023** 

### Monthly Inventory



### Contracts By Price Range



### Listings By Price Range



# COMPASS



Compass makes no representations or warranties, express or implied, with respect to future market conditions or prices of residential product at the time the subject property or any competitive property is complete and ready for occupancy or with respect to any report, study, finding, recommendation or other information provided by Compass herein. Moreover, no warranty, express or implied, is made or should be assumed regarding the accuracy, adequacy, completeness, legality, reliability, merchantability or fitness for a particular purpose of any information, in part or whole, contained herein. All material is presented with the understanding that Compass shall not be deemed to provide legal, accounting or other professional services. This is not intended to solicit the purch