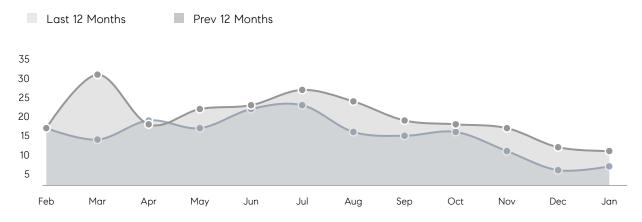

| 111%     |
|                | % OF ASKING PRICE  | 100%      | 103%      |          |
|                | AVERAGE SOLD PRICE | \$503,000 | \$460,590 | 9%       |
|                | # OF CONTRACTS     | 4         | 7         | -43%     |
|                | NEW LISTINGS       | 7         | 7         | 0%       |
| Condo/Co-op/TH | AVERAGE DOM        | -         | 28        | -        |
|                | % OF ASKING PRICE  | -         | 100%      |          |
|                | AVERAGE SOLD PRICE | -         | \$275,000 | -        |
|                | # OF CONTRACTS     | 0         | 1         | 0%       |
|                | NEW LISTINGS       | 0         | 1         | 0%       |

Sources: Garden State MLS, Hudson MLS, NJ MLS

# Roselle Park

#### JANUARY 2023

#### Monthly Inventory



### Contracts By Price Range



### Listings By Price Range



COMPASS

 $\sim$   $\sim$   $\sim$   $\sim$   $\sim$ / / / / / / / //// | | | | | / ------

Compass makes no representations or warranties, express or implied, with respect to future market conditions or prices of residential product at the time the subject property or any competitive property is complete and ready for occupancy or with respect to any report, study, finding, recommendation or other information provided by Compass herein. Moreover, no warranty, express or implied, is made or should be assumed regarding the accuracy, adequacy, completeness, legality, reliability, merchantability or fitness for a particular purpose of any information, in part or whole, contained herein. All material is presented with the underst