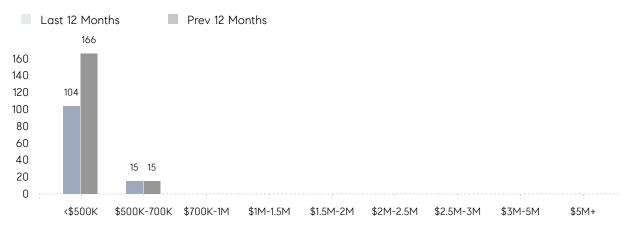

| % OF ASKING PRICE  | 100%      | 103%      |          |
|                | AVERAGE SOLD PRICE | \$503,000 | \$460,590 | 9%       |
|                | # OF CONTRACTS     | 4         | 7         | -43%     |
|                | NEW LISTINGS       | 7         | 7         | 0%       |
| Condo/Co-op/TH | AVERAGE DOM        | -         | 28        | -        |
|                | % OF ASKING PRICE  | -         | 100%      |          |
|                | AVERAGE SOLD PRICE | -         | \$275,000 | -        |
|                | # OF CONTRACTS     | 0         | 1         | 0%       |
|                | NEW LISTINGS       | 0         | 1         | 0%       |

Sources: Garden State MLS, Hudson MLS, NJ MLS

# Roselle Park

#### JANUARY 2023

#### Monthly Inventory



### Contracts By Price Range



### Listings By Price Range



COMPASS

 $\sim$   $\sim$   $\sim$   $\sim$   $\sim$ / / / / / / / //// | | | | | / ------

Compass makes no representations or warranties, express or implied, with respect to future market conditions or prices of residential product at the time the subject property or any competitive property is complete and ready for occupancy or with respect to any report, study, finding, recommendation or other information provided by Compass herein. Moreover, no warranty, express or implied, is made or should be assumed regarding the accuracy, adequacy, completeness, legality, reliability, merchantability or fitness for a particular purpose of any information, in part or whole, contained herein. All material is presented with the understanding that Compass shall not be