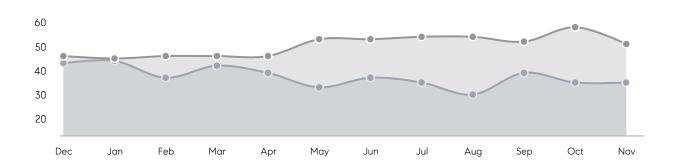

| 102%      | 104%      |          |
|                | AVERAGE SOLD PRICE | \$425,333 | \$406,744 | 5%       |
|                | # OF CONTRACTS     | 14        | 23        | -39%     |
|                | NEW LISTINGS       | 20        | 18        | 11%      |
| Condo/Co-op/TH | AVERAGE DOM        | 53        | -         | -        |
|                | % OF ASKING PRICE  | 97%       | -         |          |
|                | AVERAGE SOLD PRICE | \$237,500 | -         | -        |
|                | # OF CONTRACTS     | 3         | 5         | -40%     |
|                | NEW LISTINGS       | 1         | 5         | -80%     |
|                |                    |           |           |          |

Nov 2022

Nov 2021

% Change

# Roselle

### NOVEMBER 2022

### Monthly Inventory





### Contracts By Price Range



### Listings By Price Range



# COMPASS



Compass makes no representations or warranties, express or implied, with respect to future market conditions or prices of residential product at the time the subject property or any competitive property is complete and ready for occupancy or with respect to any report, study, finding, recommendation or other information provided by Compass herein. Moreover, no warranty, express or implied, is made or should be assumed regarding the accuracy, adequacy, completeness, legality, reliability, merchantability or fitness for a particular purpose of any information, in part or whole, contained herein. All material is presented with the understanding that Compass shall not be deemed to provide legal, accounting or other p