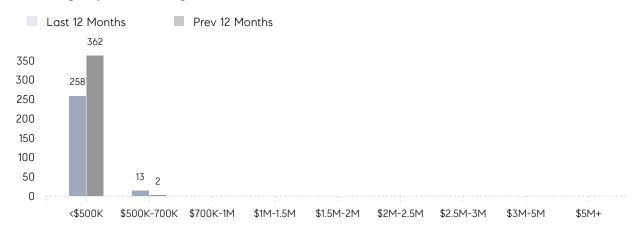

GE SOLD PRICE | \$425,333 | \$406,744 | 5%       |
|                | # OF CONTRACTS     | 14        | 23        | -39%     |
|                | NEW LISTINGS       | 20        | 18        | 11%      |
| Condo/Co-op/TH | AVERAGE DOM        | 53        | -         | -        |
|                | % OF ASKING PRICE  | 97%       | -         |          |
|                | AVERAGE SOLD PRICE | \$237,500 | -         | -        |
|                | # OF CONTRACTS     | 3         | 5         | -40%     |
|                | NEW LISTINGS       | 1         | 5         | -80%     |
|                |                    |           |           |          |

Nov 2022

Nov 2021

% Change

# Roselle

### NOVEMBER 2022

### Monthly Inventory





### Contracts By Price Range



### Listings By Price Range



# COMPASS



Compass makes no representations or warranties, express or implied, with respect to future market conditions or prices of residential product at the time the subject property or any competitive property is complete and ready for occupancy or with respect to any report, study, finding, recommendation or other information provided by Compass herein. Moreover, no warranty, express or implied, is made or should be assumed regarding the accuracy, adequacy, completeness, legality, reliability, merchantability or fitness for a particular purpose of any information, in part or whole, contained herein. All material is presented with the understanding that Compass shall not be deemed to provide legal, accounting or other professional services. This is not intended to solicit the purch