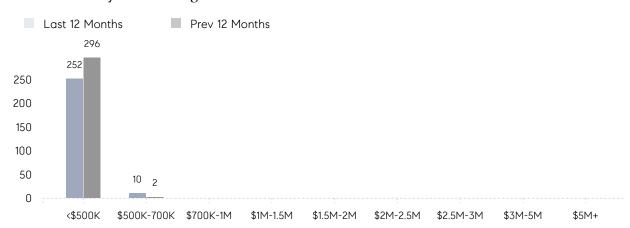

|
|                | AVERAGE SOLD PRICE | \$425,333 | \$406,744 | 5%       |
|                | # OF CONTRACTS     | 14        | 23        | -39%     |
|                | NEW LISTINGS       | 20        | 18        | 11%      |
| Condo/Co-op/TH | AVERAGE DOM        | 53        | -         | -        |
|                | % OF ASKING PRICE  | 97%       | -         |          |
|                | AVERAGE SOLD PRICE | \$237,500 | -         | -        |
|                | # OF CONTRACTS     | 3         | 5         | -40%     |
|                | NEW LISTINGS       | 1         | 5         | -80%     |
|                |                    |           |           |          |

Nov 2022

Nov 2021

% Change

# Roselle

### NOVEMBER 2022

### Monthly Inventory





### Contracts By Price Range



### Listings By Price Range



# COMPASS



Compass makes no representations or warranties, express or implied, with respect to future market conditions or prices of residential product at the time the subject property or any competitive property is complete and ready for occupancy or with respect to any report, study, finding, recommendation or other information provided by Compass herein. Moreover, no warranty, express or implied, is made or should be assumed regarding the accuracy, adequacy, completeness, legality, reliability, merchantability or fitness for a particular purpose of any information, in part or whole, contained herein. All material is presented with the understanding that Compass shall not be deemed to provide legal, accounting or other professional services. This is no