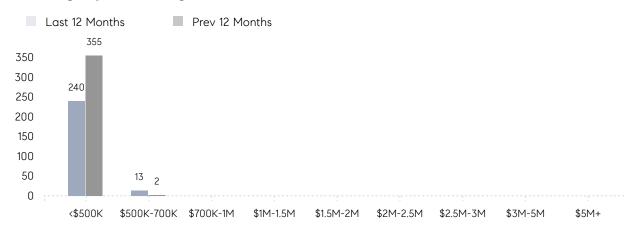

|
|                | AVERAGE SOLD PRICE | \$414,444 | \$379,088 | 9%       |
|                | # OF CONTRACTS     | 20        | 18        | 11%      |
|                | NEW LISTINGS       | 8         | 15        | -47%     |
| Condo/Co-op/TH | AVERAGE DOM        | 50        | 11        | 355%     |
|                | % OF ASKING PRICE  | 100%      | 101%      |          |
|                | AVERAGE SOLD PRICE | \$265,000 | \$161,250 | 64%      |
|                | # OF CONTRACTS     | 3         | 4         | -25%     |
|                | NEW LISTINGS       | 0         | 0         | 0%       |
|                |                    |           |           |          |

# Roselle

### DECEMBER 2022

### Monthly Inventory





### Contracts By Price Range



### Listings By Price Range



# COMPASS



Compass makes no representations or warranties, express or implied, with respect to future market conditions or prices of residential product at the time the subject property or any competitive property is complete and ready for occupancy or with respect to any report, study, finding, recommendation or other information provided by Compass herein. Moreover, no warranty, express or implied, is made or should be assumed regarding the accuracy, adequacy, completeness, legality, reliability, merchantability or fitness for a particular purpose of any information, in part or whole, contained herein. All material is presented with the understanding that Compass shall not be deemed to provide legal, accounting or other professional services. This is not intended to solicit the purch