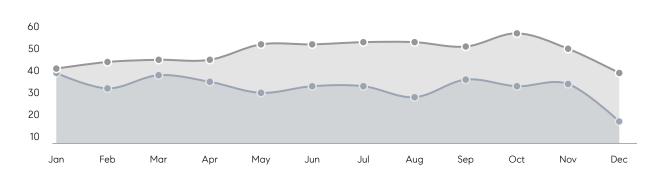

| % OF ASKING PRICE  | 102%      | 105%      |          |
|                | AVERAGE SOLD PRICE | \$414,444 | \$379,088 | 9%       |
|                | # OF CONTRACTS     | 20        | 18        | 11%      |
|                | NEW LISTINGS       | 8         | 15        | -47%     |
| Condo/Co-op/TH | AVERAGE DOM        | 50        | 11        | 355%     |
|                | % OF ASKING PRICE  | 100%      | 101%      |          |
|                | AVERAGE SOLD PRICE | \$265,000 | \$161,250 | 64%      |
|                | # OF CONTRACTS     | 3         | 4         | -25%     |
|                | NEW LISTINGS       | 0         | 0         | 0%       |
|                |                    |           |           |          |

# Roselle

### DECEMBER 2022

### Monthly Inventory





### Contracts By Price Range



### Listings By Price Range



# COMPASS



Compass makes no representations or warranties, express or implied, with respect to future market conditions or prices of residential product at the time the subject property or any competitive property is complete and ready for occupancy or with respect to any report, study, finding, recommendation or other information provided by Compass herein. Moreover, no warranty, express or implied, is made or should be assumed regarding the accuracy, adequacy, completeness, legality, reliability, merchantability or fitness for a particular purpose of any information, in part or whole, contained herein. All material is presented with the understanding that Compass shall not be deemed to provide legal, accounting or other p