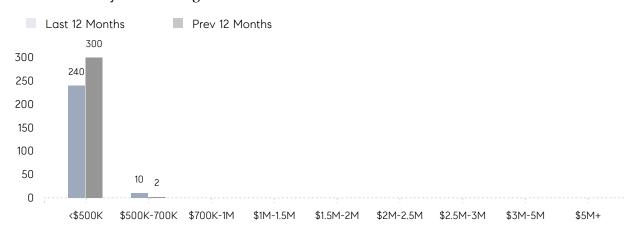

| 102%      | 105%      |          |
|                | AVERAGE SOLD PRICE | \$414,444 | \$379,088 | 9%       |
|                | # OF CONTRACTS     | 20        | 18        | 11%      |
|                | NEW LISTINGS       | 8         | 15        | -47%     |
| Condo/Co-op/TH | AVERAGE DOM        | 50        | 11        | 355%     |
|                | % OF ASKING PRICE  | 100%      | 101%      |          |
|                | AVERAGE SOLD PRICE | \$265,000 | \$161,250 | 64%      |
|                | # OF CONTRACTS     | 3         | 4         | -25%     |
|                | NEW LISTINGS       | 0         | 0         | 0%       |
|                |                    |           |           |          |

# Roselle

### DECEMBER 2022

### Monthly Inventory





### Contracts By Price Range



### Listings By Price Range



# COMPASS



Compass makes no representations or warranties, express or implied, with respect to future market conditions or prices of residential product at the time the subject property or any competitive property is complete and ready for occupancy or with respect to any report, study, finding, recommendation or other information provided by Compass herein. Moreover, no warranty, express or implied, is made or should be assumed regarding the accuracy, adequacy, completeness, legality, reliability, merchantability or fitness for a particular purpose of any information, in part or whole, contained herein. All material is presented with the understanding that Compass shall not be deemed to provide legal, accounting or other professional services. This is no