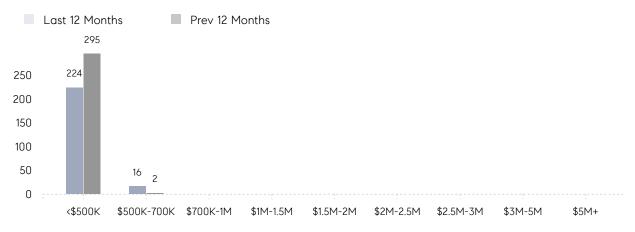

| 20        | 39        | -49%     |
|                | % OF ASKING PRICE  | 102%      | 104%      |          |
|                | AVERAGE SOLD PRICE | \$447,067 | \$376,333 | 19%      |
|                | # OF CONTRACTS     | 14        | 11        | 27%      |
|                | NEW LISTINGS       | 20        | 25        | -20%     |
| Condo/Co-op/TH | AVERAGE DOM        | 14        | 13        | 8%       |
|                | % OF ASKING PRICE  | 112%      | 105%      |          |
|                | AVERAGE SOLD PRICE | \$161,980 | \$206,667 | -22%     |
|                | # OF CONTRACTS     | 3         | 4         | -25%     |
|                | NEW LISTINGS       | 1         | 4         | -75%     |

# Roselle

#### MARCH 2023

#### Monthly Inventory



### Contracts By Price Range



### Listings By Price Range



COMPASS

 $\sim$   $\sim$   $\sim$   $\sim$   $\sim$ / / / / / / / //// | | | | | / ------

Compass makes no representations or warranties, express or implied, with respect to future market conditions or prices of residential product at the time the subject property or any competitive property is complete and ready for occupancy or with respect to any report, study, finding, recommendation or other information provided by Compass herein. Moreover, no warranty, express or implied, is made or should be assumed regarding the accuracy, adequacy, completeness, legality, reliability, merchantability or fitness for a particular purpose of any information, in part or whole, contained herein. All material is presented with the understanding that Compass shall not be