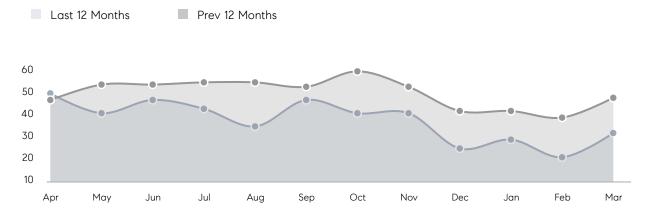

ouses         | AVERAGE DOM        | 20        | 39        | -49%     |
|                | % OF ASKING PRICE  | 102%      | 104%      |          |
|                | AVERAGE SOLD PRICE | \$447,067 | \$376,333 | 19%      |
|                | # OF CONTRACTS     | 14        | 11        | 27%      |
|                | NEW LISTINGS       | 20        | 25        | -20%     |
| Condo/Co-op/TH | AVERAGE DOM        | 14        | 13        | 8%       |
|                | % OF ASKING PRICE  | 112%      | 105%      |          |
|                | AVERAGE SOLD PRICE | \$161,980 | \$206,667 | -22%     |
|                | # OF CONTRACTS     | 3         | 4         | -25%     |
|                | NEW LISTINGS       | 1         | 4         | -75%     |

# Roselle

#### MARCH 2023

#### Monthly Inventory



### Contracts By Price Range



### Listings By Price Range



COMPASS

 $\sim$   $\sim$   $\sim$   $\sim$   $\sim$ / / / / / / / //// | | | | | / ------

Compass makes no representations or warranties, express or implied, with respect to future market conditions or prices of residential product at the time the subject property or any competitive property is complete and ready for occupancy or with respect to any report, study, finding, recommendation or other information provided by Compass herein. Moreover, no warranty, express or implied, is made or should be assumed regarding the accuracy, adequacy, completeness, legality, reliability, merchantability or fitness for a particular purpose of any information, in part or whole, contained herein. All material is presented with the underst