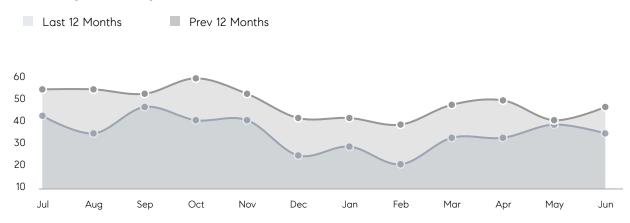

| 30        | 30%      |
|                | % OF ASKING PRICE  | 106%      | 106%      |          |
|                | AVERAGE SOLD PRICE | \$413,885 | \$420,737 | -2%      |
|                | # OF CONTRACTS     | 13        | 16        | -19%     |
|                | NEW LISTINGS       | 15        | 25        | -40%     |
| Condo/Co-op/TH | AVERAGE DOM        | 13        | 27        | -52%     |
|                | % OF ASKING PRICE  | 117%      | 106%      |          |
|                | AVERAGE SOLD PRICE | \$340,000 | \$299,500 | 14%      |
|                | # OF CONTRACTS     | 3         | 3         | 0%       |
|                | NEW LISTINGS       | 1         | 6         | -83%     |

Compass New Jersey Monthly Market Insights

# Roselle

#### JUNE 2023

#### Monthly Inventory



### Contracts By Price Range



### Listings By Price Range



COMPASS

 $\sim$   $\sim$   $\sim$   $\sim$   $\sim$ / / / / / / / //// | | | | | / ------

Compass makes no representations or warranties, express or implied, with respect to future market conditions or prices of residential product at the time the subject property or any competitive property is complete and ready for occupancy or with respect to any report, study, finding, recommendation or other information provided by Compass herein. Moreover, no warranty, express or implied, is made or should be assumed regarding the accuracy, adequacy, completeness, legality, reliability, merchantability or fitness for a particular purpose of any information, in part or whole, contained herein. All material is presented with the underst