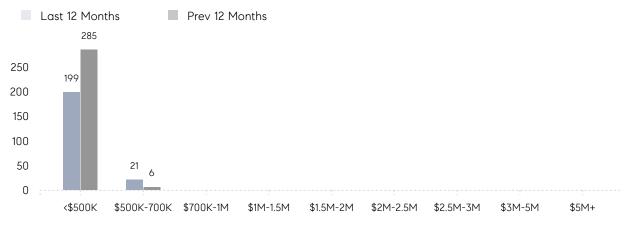

| % OF ASKING PRICE  | 106%      | 106%      |          |
|                | AVERAGE SOLD PRICE | \$413,885 | \$420,737 | -2%      |
|                | # OF CONTRACTS     | 13        | 16        | -19%     |
|                | NEW LISTINGS       | 15        | 25        | -40%     |
| Condo/Co-op/TH | AVERAGE DOM        | 13        | 27        | -52%     |
|                | % OF ASKING PRICE  | 117%      | 106%      |          |
|                | AVERAGE SOLD PRICE | \$340,000 | \$299,500 | 14%      |
|                | # OF CONTRACTS     | 3         | 3         | 0%       |
|                | NEW LISTINGS       | 1         | 6         | -83%     |

Compass New Jersey Monthly Market Insights

# Roselle

#### JUNE 2023

#### Monthly Inventory



### Contracts By Price Range



### Listings By Price Range



COMPASS

 $\sim$   $\sim$   $\sim$   $\sim$   $\sim$ / / / / / / / //// | | | | | / ------

Compass makes no representations or warranties, express or implied, with respect to future market conditions or prices of residential product at the time the subject property or any competitive property is complete and ready for occupancy or with respect to any report, study, finding, recommendation or other information provided by Compass herein. Moreover, no warranty, express or implied, is made or should be assumed regarding the accuracy, adequacy, completeness, legality, reliability, merchantability or fitness for a particular purpose of any information, in part or whole, contained herein. All material is presented with the understanding that Compass shall not be