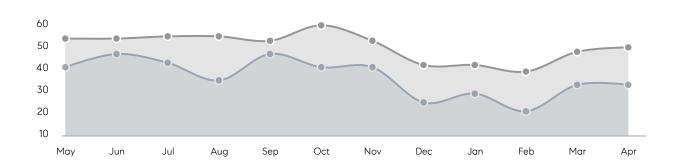

| % OF ASKING PRICE  | 106%      | 106%      |           |
|                | AVERAGE SOLD PRICE | \$467,090 | \$400,406 | 17%       |
|                | # OF CONTRACTS     | 14        | 19        | -26%      |
|                | NEW LISTINGS       | 18        | 26        | -31%      |
| Condo/Co-op/TH | AVERAGE DOM        | -         | 48        | -         |
|                | % OF ASKING PRICE  | -         | 104%      |           |
|                | AVERAGE SOLD PRICE | -         | \$155,250 | -         |
|                | # OF CONTRACTS     | 1         | 2         | -50%      |
|                | NEW LISTINGS       | 1         | 3         | -67%      |
|                |                    |           |           |           |

# Roselle

### APRIL 2023

### Monthly Inventory





### Contracts By Price Range



### Listings By Price Range



# COMPASS



Compass makes no representations or warranties, express or implied, with respect to future market conditions or prices of residential product at the time the subject property or any competitive property is complete and ready for occupancy or with respect to any report, study, finding, recommendation or other information provided by Compass herein. Moreover, no warranty, express or implied, is made or should be assumed regarding the accuracy, adequacy, completeness, legality, reliability, merchantability or fitness for a particular purpose of any information, in part or whole, contained herein. All material is presented with the understanding that Compass shall not be deemed to provide legal, accounting or other p