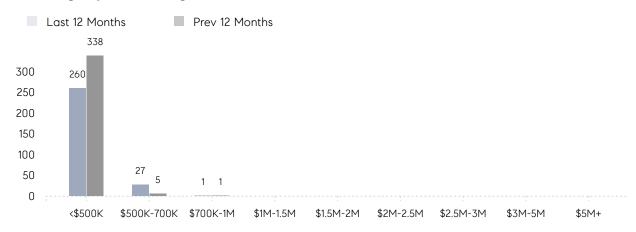

|                | AVERAGE SOLD PRICE | \$467,090 | \$400,406 | 17%       |
|                | # OF CONTRACTS     | 14        | 19        | -26%      |
|                | NEW LISTINGS       | 18        | 26        | -31%      |
| Condo/Co-op/TH | AVERAGE DOM        | -         | 48        | -         |
|                | % OF ASKING PRICE  | -         | 104%      |           |
|                | AVERAGE SOLD PRICE | -         | \$155,250 | -         |
|                | # OF CONTRACTS     | 1         | 2         | -50%      |
|                | NEW LISTINGS       | 1         | 3         | -67%      |
|                |                    |           |           |           |

# Roselle

### APRIL 2023

### Monthly Inventory





### Contracts By Price Range



### Listings By Price Range



# COMPASS



Compass makes no representations or warranties, express or implied, with respect to future market conditions or prices of residential product at the time the subject property or any competitive property is complete and ready for occupancy or with respect to any report, study, finding, recommendation or other information provided by Compass herein. Moreover, no warranty, express or implied, is made or should be assumed regarding the accuracy, adequacy, completeness, legality, reliability, merchantability or fitness for a particular purpose of any information, in part or whole, contained herein. All material is presented with the understanding that Compass shall not be deemed to provide legal, accounting or other professional services. This is not intended to solicit the purch