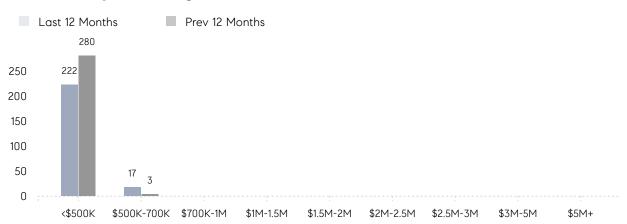

| 106%      |           |
|                | AVERAGE SOLD PRICE | \$467,090 | \$400,406 | 17%       |
|                | # OF CONTRACTS     | 14        | 19        | -26%      |
|                | NEW LISTINGS       | 18        | 26        | -31%      |
| Condo/Co-op/TH | AVERAGE DOM        | -         | 48        | -         |
|                | % OF ASKING PRICE  | -         | 104%      |           |
|                | AVERAGE SOLD PRICE | -         | \$155,250 | -         |
|                | # OF CONTRACTS     | 1         | 2         | -50%      |
|                | NEW LISTINGS       | 1         | 3         | -67%      |
|                |                    |           |           |           |

# Roselle

### APRIL 2023

### Monthly Inventory





### Contracts By Price Range



### Listings By Price Range



# COMPASS



Compass makes no representations or warranties, express or implied, with respect to future market conditions or prices of residential product at the time the subject property or any competitive property is complete and ready for occupancy or with respect to any report, study, finding, recommendation or other information provided by Compass herein. Moreover, no warranty, express or implied, is made or should be assumed regarding the accuracy, adequacy, completeness, legality, reliability, merchantability or fitness for a particular purpose of any information, in part or whole, contained herein. All material is presented with the understanding that Compass shall not be deemed to provide legal, accounting or other professional services. This is no