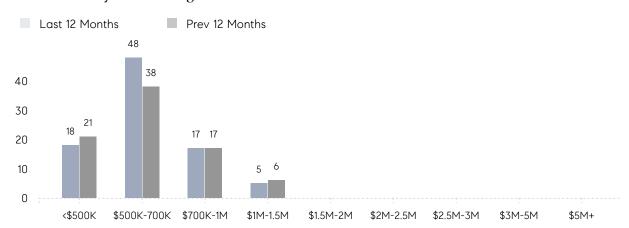

| 101%      | 98%       |          |
|                | AVERAGE SOLD PRICE | \$656,000 | \$661,000 | -1%      |
|                | # OF CONTRACTS     | 0         | 2         | 0%       |
|                | NEW LISTINGS       | 4         | 3         | 33%      |
| Condo/Co-op/TH | AVERAGE DOM        | 37        | 18        | 106%     |
|                | % OF ASKING PRICE  | 102%      | 100%      |          |
|                | AVERAGE SOLD PRICE | \$436,375 | \$567,500 | -23%     |
|                | # OF CONTRACTS     | 2         | 1         | 100%     |
|                | NEW LISTINGS       | 2         | 3         | -33%     |
|                |                    |           |           |          |

# Roseland

### OCTOBER 2022

### Monthly Inventory





### Contracts By Price Range



### Listings By Price Range



# COMPASS



Compass makes no representations or warranties, express or implied, with respect to future market conditions or prices of residential product at the time the subject property or any competitive property is complete and ready for occupancy or with respect to any report, study, finding, recommendation or other information provided by Compass herein. Moreover, no warranty, express or implied, is made or should be assumed regarding the accuracy, adequacy, completeness, legality, reliability, merchantability or fitness for a particular purpose of any information, in part or whole, contained herein. All material is presented with the understanding that Compass shall not be deemed to provide legal, accounting or other professional services. This is no