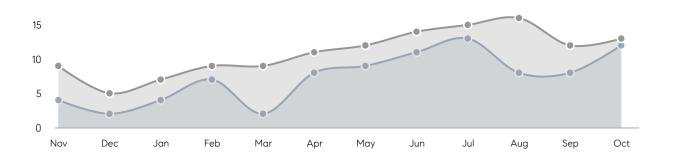

| % OF ASKING PRICE  | 101%      | 98%       |          |
|                | AVERAGE SOLD PRICE | \$656,000 | \$661,000 | -1%      |
|                | # OF CONTRACTS     | 0         | 2         | 0%       |
|                | NEW LISTINGS       | 4         | 3         | 33%      |
| Condo/Co-op/TH | AVERAGE DOM        | 37        | 18        | 106%     |
|                | % OF ASKING PRICE  | 102%      | 100%      |          |
|                | AVERAGE SOLD PRICE | \$436,375 | \$567,500 | -23%     |
|                | # OF CONTRACTS     | 2         | 1         | 100%     |
|                | NEW LISTINGS       | 2         | 3         | -33%     |
|                |                    |           |           |          |

# Roseland

### OCTOBER 2022

### Monthly Inventory





### Contracts By Price Range



### Listings By Price Range



# COMPASS



Compass makes no representations or warranties, express or implied, with respect to future market conditions or prices of residential product at the time the subject property or any competitive property is complete and ready for occupancy or with respect to any report, study, finding, recommendation or other information provided by Compass herein. Moreover, no warranty, express or implied, is made or should be assumed regarding the accuracy, adequacy, completeness, legality, reliability, merchantability or fitness for a particular purpose of any information, in part or whole, contained herein. All material is presented with the understanding that Compass shall not be deemed to provide legal, accounting or other p