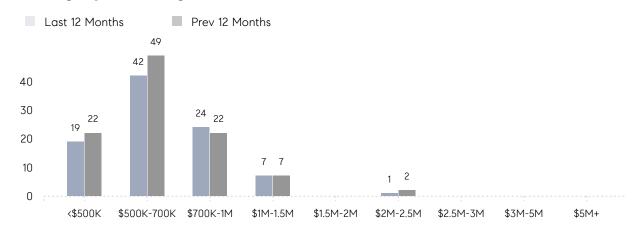

|
|                | AVERAGE SOLD PRICE | \$656,000 | \$661,000 | -1%      |
|                | # OF CONTRACTS     | 0         | 2         | 0%       |
|                | NEW LISTINGS       | 4         | 3         | 33%      |
| Condo/Co-op/TH | AVERAGE DOM        | 37        | 18        | 106%     |
|                | % OF ASKING PRICE  | 102%      | 100%      |          |
|                | AVERAGE SOLD PRICE | \$436,375 | \$567,500 | -23%     |
|                | # OF CONTRACTS     | 2         | 1         | 100%     |
|                | NEW LISTINGS       | 2         | 3         | -33%     |
|                |                    |           |           |          |

# Roseland

### OCTOBER 2022

### Monthly Inventory





### Contracts By Price Range



### Listings By Price Range



# COMPASS



Compass makes no representations or warranties, express or implied, with respect to future market conditions or prices of residential product at the time the subject property or any competitive property is complete and ready for occupancy or with respect to any report, study, finding, recommendation or other information provided by Compass herein. Moreover, no warranty, express or implied, is made or should be assumed regarding the accuracy, adequacy, completeness, legality, reliability, merchantability or fitness for a particular purpose of any information, in part or whole, contained herein. All material is presented with the understanding that Compass shall not be deemed to provide legal, accounting or other professional services. This is not intended to solicit the purch