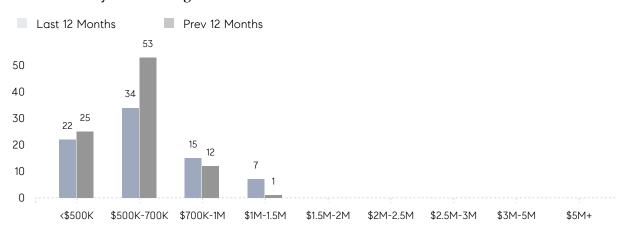

| 98%       | 99%       |          |
|                | AVERAGE SOLD PRICE | \$661,000 | \$629,375 | 5%       |
|                | # OF CONTRACTS     | 4         | 6         | -33%     |
|                | NEW LISTINGS       | 3         | 10        | -70%     |
| Condo/Co-op/TH | AVERAGE DOM        | 18        | 80        | -77%     |
|                | % OF ASKING PRICE  | 100%      | 96%       |          |
|                | AVERAGE SOLD PRICE | \$567,500 | \$403,000 | 41%      |
|                | # OF CONTRACTS     | 2         | 1         | 100%     |
|                | NEW LISTINGS       | 3         | 2         | 50%      |
|                |                    |           |           |          |

# Roseland

#### OCTOBER 2021

### Monthly Inventory



## Contracts By Price Range



## Listings By Price Range



# COMPASS



Compass makes no representations or warranties, express or implied, with respect to future market conditions or prices of residential product at the time the subject property or any competitive property is complete and ready for occupancy or with respect to any report, study, finding, recommendation or other information provided by Compass herein. Moreover, no warranty, express or implied, is made or should be assumed regarding the accuracy, adequacy, completeness, legality, reliability, merchantability or fitness for a particular purpose of any information, in part or whole, contained herein. All material is presented with the understanding that Compass shall not be deemed to provide legal, accounting or other professional services. This is not