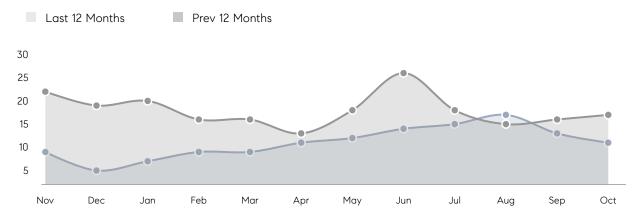

| % OF ASKING PRICE  | 98%       | 99%       |          |
|                | AVERAGE SOLD PRICE | \$661,000 | \$629,375 | 5%       |
|                | # OF CONTRACTS     | 4         | 6         | -33%     |
|                | NEW LISTINGS       | 3         | 10        | -70%     |
| Condo/Co-op/TH | AVERAGE DOM        | 18        | 80        | -77%     |
|                | % OF ASKING PRICE  | 100%      | 96%       |          |
|                | AVERAGE SOLD PRICE | \$567,500 | \$403,000 | 41%      |
|                | # OF CONTRACTS     | 2         | 1         | 100%     |
|                | NEW LISTINGS       | 3         | 2         | 50%      |
|                |                    |           |           |          |

# Roseland

#### OCTOBER 2021

### Monthly Inventory



## Contracts By Price Range



## Listings By Price Range



# COMPASS



Compass makes no representations or warranties, express or implied, with respect to future market conditions or prices of residential product at the time the subject property or any competitive property is complete and ready for occupancy or with respect to any report, study, finding, recommendation or other information provided by Compass herein. Moreover, no warranty, express or implied, is made or should be assumed regarding the accuracy, adequacy, completeness, legality, reliability, merchantability or fitness for a particular purpose of any information, in part or whole, contained herein. All material is presented with the understanding that Compass shall not be deemed to provide legal, accounting or other pro