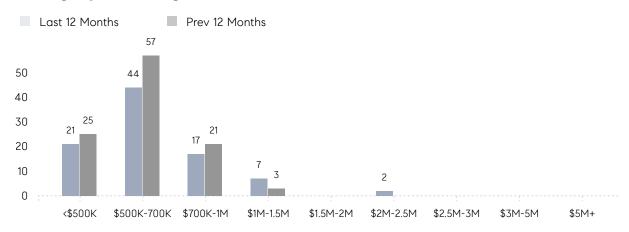

|
|                | AVERAGE SOLD PRICE | \$661,000 | \$629,375 | 5%       |
|                | # OF CONTRACTS     | 4         | 6         | -33%     |
|                | NEW LISTINGS       | 3         | 10        | -70%     |
| Condo/Co-op/TH | AVERAGE DOM        | 18        | 80        | -77%     |
|                | % OF ASKING PRICE  | 100%      | 96%       |          |
|                | AVERAGE SOLD PRICE | \$567,500 | \$403,000 | 41%      |
|                | # OF CONTRACTS     | 2         | 1         | 100%     |
|                | NEW LISTINGS       | 3         | 2         | 50%      |
|                |                    |           |           |          |

# Roseland

#### OCTOBER 2021

### Monthly Inventory



## Contracts By Price Range



## Listings By Price Range



# COMPASS



Compass makes no representations or warranties, express or implied, with respect to future market conditions or prices of residential product at the time the subject property or any competitive property is complete and ready for occupancy or with respect to any report, study, finding, recommendation or other information provided by Compass herein. Moreover, no warranty, express or implied, is made or should be assumed regarding the accuracy, adequacy, completeness, legality, reliability, merchantability or fitness for a particular purpose of any information, in part or whole, contained herein. All material is presented with the understanding that Compass shall not be deemed to provide legal, accounting or other professional services. This is not intended to solicit the purch