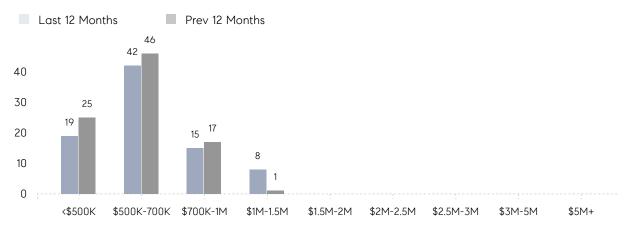

| % OF ASKING PRICE  | 100%      | 99%       |          |
|                | AVERAGE SOLD PRICE | \$692,500 | \$785,000 | -12%     |
|                | # OF CONTRACTS     | 4         | 2         | 100%     |
|                | NEW LISTINGS       | 3         | 5         | -40%     |
| Condo/Co-op/TH | AVERAGE DOM        | -         | -         | -        |
|                | % OF ASKING PRICE  | -         | -         |          |
|                | AVERAGE SOLD PRICE | -         | -         | -        |
|                | # OF CONTRACTS     | 4         | 6         | -33%     |
|                | NEW LISTINGS       | 1         | 3         | -67%     |
|                |                    |           |           |          |

# Roseland

#### MARCH 2022

#### Monthly Inventory





### Contracts By Price Range

### Listings By Price Range



COMPASS

 $\sim$   $\sim$   $\sim$   $\sim$   $\sim$ / / / / / / / //// | | | | | / ------

Compass makes no representations or warranties, express or implied, with respect to future market conditions or prices of residential product at the time the subject property or any competitive property is complete and ready for occupancy or with respect to any report, study, finding, recommendation or other information provided by Compass herein. Moreover, no warranty, express or implied, is made or should be assumed regarding the accuracy, adequacy, completeness, legality, reliability, merchantability or fitness for a particular purpose of any information, in part or whole, contained herein. All material is presented with the understan