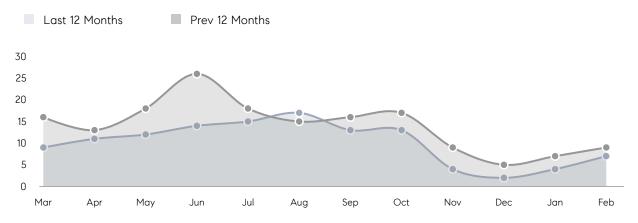

| % OF ASKING PRICE  | 100%      | 99%       |          |
|                | AVERAGE SOLD PRICE | \$692,500 | \$785,000 | -12%     |
|                | # OF CONTRACTS     | 4         | 2         | 100%     |
|                | NEW LISTINGS       | 3         | 5         | -40%     |
| Condo/Co-op/TH | AVERAGE DOM        | -         | -         | -        |
|                | % OF ASKING PRICE  | -         | -         |          |
|                | AVERAGE SOLD PRICE | -         | -         | -        |
|                | # OF CONTRACTS     | 4         | 6         | -33%     |
|                | NEW LISTINGS       | 1         | 3         | -67%     |
|                |                    |           |           |          |

# Roseland

#### MARCH 2022

#### Monthly Inventory





### Contracts By Price Range

### Listings By Price Range



COMPASS

 $\sim$   $\sim$   $\sim$   $\sim$   $\sim$ / / / / / / / //// | | | | | / ------

Compass makes no representations or warranties, express or implied, with respect to future market conditions or prices of residential product at the time the subject property or any competitive property is complete and ready for occupancy or with respect to any report, study, finding, recommendation or other information provided by Compass herein. Moreover, no warranty, express or implied, is made or should be assumed regarding the accuracy, adequacy, completeness, legality, reliability, merchantability or fitness for a particular purpose of any information, in part or whole, contained herein. All material is presented with the underst