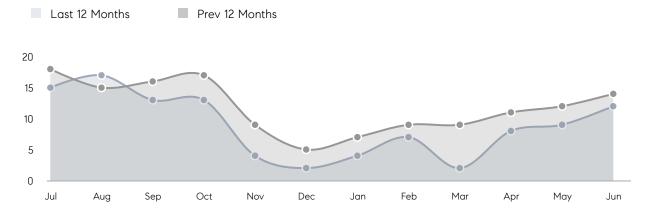

Houses         | AVERAGE DOM        | 18        | 27        | -33%     |
|                | % OF ASKING PRICE  | 103%      | 105%      |          |
|                | AVERAGE SOLD PRICE | \$609,200 | \$660,000 | -8%      |
|                | # OF CONTRACTS     | 11        | 3         | 267%     |
|                | NEW LISTINGS       | 11        | 9         | 22%      |
| Condo/Co-op/TH | AVERAGE DOM        | 58        | 19        | 205%     |
|                | % OF ASKING PRICE  | 106%      | 103%      |          |
|                | AVERAGE SOLD PRICE | \$710,000 | \$567,000 | 25%      |
|                | # OF CONTRACTS     | 2         | 5         | -60%     |
|                | NEW LISTINGS       | 5         | 3         | 67%      |

# Roseland

**JUNE 2022** 

### Monthly Inventory



### Contracts By Price Range



### Listings By Price Range



# COMPASS



Compass makes no representations or warranties, express or implied, with respect to future market conditions or prices of residential product at the time the subject property or any competitive property is complete and ready for occupancy or with respect to any report, study, finding, recommendation or other information provided by Compass herein. Moreover, no warranty, express or implied, is made or should be assumed regarding the accuracy, adequacy, completeness, legality, reliability, merchantability or fitness for a particular purpose of any information, in part or whole, contained herein. All material is presented with the understanding that Compass shall not be deemed to provide legal, accounting or other p