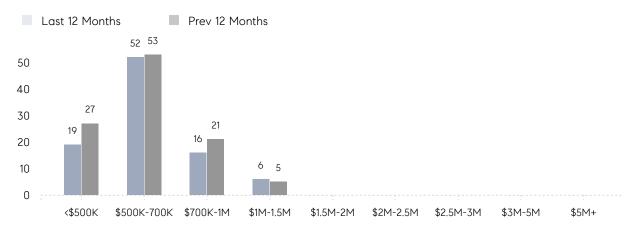

| 18        | 27        | -33%     |
|                | % OF ASKING PRICE  | 103%      | 105%      |          |
|                | AVERAGE SOLD PRICE | \$609,200 | \$660,000 | -8%      |
|                | # OF CONTRACTS     | 11        | 3         | 267%     |
|                | NEW LISTINGS       | 11        | 9         | 22%      |
| Condo/Co-op/TH | AVERAGE DOM        | 58        | 19        | 205%     |
|                | % OF ASKING PRICE  | 106%      | 103%      |          |
|                | AVERAGE SOLD PRICE | \$710,000 | \$567,000 | 25%      |
|                | # OF CONTRACTS     | 2         | 5         | -60%     |
|                | NEW LISTINGS       | 5         | 3         | 67%      |

# Roseland

**JUNE 2022** 

### Monthly Inventory



### Contracts By Price Range



### Listings By Price Range



# COMPASS



Compass makes no representations or warranties, express or implied, with respect to future market conditions or prices of residential product at the time the subject property or any competitive property is complete and ready for occupancy or with respect to any report, study, finding, recommendation or other information provided by Compass herein. Moreover, no warranty, express or implied, is made or should be assumed regarding the accuracy, adequacy, completeness, legality, reliability, merchantability or fitness for a particular purpose of any information, in part or whole, contained herein. All material is presented with the understanding that Compass shall not be deemed to provide legal, accounting or other professional services. This is no