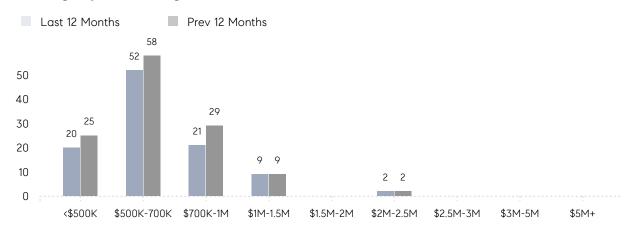

33%     |
|                | % OF ASKING PRICE  | 103%      | 105%      |          |
|                | AVERAGE SOLD PRICE | \$609,200 | \$660,000 | -8%      |
|                | # OF CONTRACTS     | 11        | 3         | 267%     |
|                | NEW LISTINGS       | 11        | 9         | 22%      |
| Condo/Co-op/TH | AVERAGE DOM        | 58        | 19        | 205%     |
|                | % OF ASKING PRICE  | 106%      | 103%      |          |
|                | AVERAGE SOLD PRICE | \$710,000 | \$567,000 | 25%      |
|                | # OF CONTRACTS     | 2         | 5         | -60%     |
|                | NEW LISTINGS       | 5         | 3         | 67%      |

# Roseland

**JUNE 2022** 

### Monthly Inventory



### Contracts By Price Range



### Listings By Price Range



# COMPASS



Compass makes no representations or warranties, express or implied, with respect to future market conditions or prices of residential product at the time the subject property or any competitive property is complete and ready for occupancy or with respect to any report, study, finding, recommendation or other information provided by Compass herein. Moreover, no warranty, express or implied, is made or should be assumed regarding the accuracy, adequacy, completeness, legality, reliability, merchantability or fitness for a particular purpose of any information, in part or whole, contained herein. All material is presented with the understanding that Compass shall not be deemed to provide legal, accounting or other professional services. This is not intended to solicit the purch