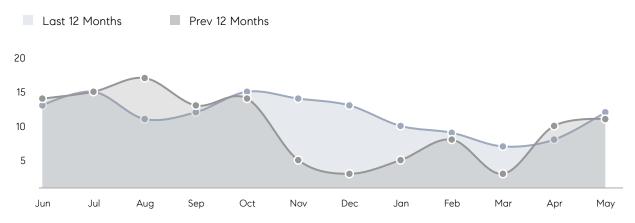

Houses         | AVERAGE DOM        | 36        | 24        | 50%      |
|                | % OF ASKING PRICE  | 102%      | 100%      |          |
|                | AVERAGE SOLD PRICE | \$577,000 | \$720,000 | -20%     |
|                | # OF CONTRACTS     | 4         | 7         | -43%     |
|                | NEW LISTINGS       | 10        | 9         | 11%      |
| Condo/Co-op/TH | AVERAGE DOM        | 21        | 20        | 5%       |
|                | % OF ASKING PRICE  | 104%      | 101%      |          |
|                | AVERAGE SOLD PRICE | \$685,333 | \$554,500 | 24%      |
|                | # OF CONTRACTS     | 2         | 2         | 0%       |
|                | NEW LISTINGS       | 3         | 2         | 50%      |

# Roseland

#### MAY 2023

#### Monthly Inventory





### Contracts By Price Range

### Listings By Price Range



COMPASS

 $\sim$   $\sim$   $\sim$   $\sim$   $\sim$ / / / / / / / //// | | | | | / ------

Compass makes no representations or warranties, express or implied, with respect to future market conditions or prices of residential product at the time the subject property or any competitive property is complete and ready for occupancy or with respect to any report, study, finding, recommendation or other information provided by Compass herein. Moreover, no warranty, express or implied, is made or should be assumed regarding the accuracy, adequacy, completeness, legality, reliability, merchantability or fitness for a particular purpose of any information, in part or whole, contained herein. All material is presented with the underst