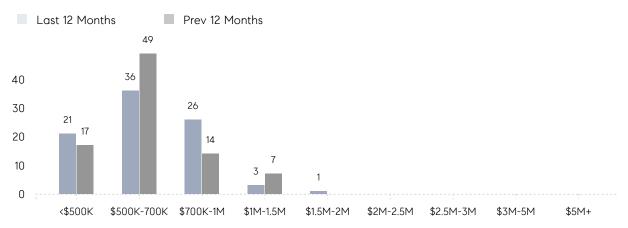

uses         | AVERAGE DOM        | 36        | 24        | 50%      |
|                | % OF ASKING PRICE  | 102%      | 100%      |          |
|                | AVERAGE SOLD PRICE | \$577,000 | \$720,000 | -20%     |
|                | # OF CONTRACTS     | 4         | 7         | -43%     |
|                | NEW LISTINGS       | 10        | 9         | 11%      |
| Condo/Co-op/TH | AVERAGE DOM        | 21        | 20        | 5%       |
|                | % OF ASKING PRICE  | 104%      | 101%      |          |
|                | AVERAGE SOLD PRICE | \$685,333 | \$554,500 | 24%      |
|                | # OF CONTRACTS     | 2         | 2         | 0%       |
|                | NEW LISTINGS       | 3         | 2         | 50%      |

# Roseland

#### MAY 2023

#### Monthly Inventory





### Contracts By Price Range

### Listings By Price Range



COMPASS

 $\sim$   $\sim$   $\sim$   $\sim$   $\sim$ / / / / / / / //// | | | | | / ------

Compass makes no representations or warranties, express or implied, with respect to future market conditions or prices of residential product at the time the subject property or any competitive property is complete and ready for occupancy or with respect to any report, study, finding, recommendation or other information provided by Compass herein. Moreover, no warranty, express or implied, is made or should be assumed regarding the accuracy, adequacy, completeness, legality, reliability, merchantability or fitness for a particular purpose of any information, in part or whole, contained herein. All material is presented with the understan