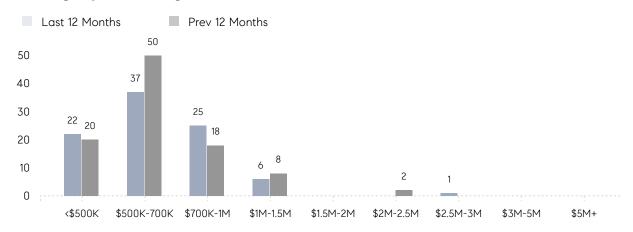

63%     |
|                | % OF ASKING PRICE  | 103%      | 103%      |          |
|                | AVERAGE SOLD PRICE | \$504,000 | \$573,300 | -12%     |
|                | # OF CONTRACTS     | 3         | 5         | -40%     |
|                | NEW LISTINGS       | 1         | 6         | -83%     |
| Condo/Co-op/TH | AVERAGE DOM        | -         | 14        | -        |
|                | % OF ASKING PRICE  | -         | 104%      |          |
|                | AVERAGE SOLD PRICE | -         | \$661,000 | -        |
|                | # OF CONTRACTS     | 1         | 0         | 0%       |
|                | NEW LISTINGS       | 2         | 1         | 100%     |

# Roseland

JANUARY 2023

### Monthly Inventory





### Contracts By Price Range



### Listings By Price Range



# COMPASS



Compass makes no representations or warranties, express or implied, with respect to future market conditions or prices of residential product at the time the subject property or any competitive property is complete and ready for occupancy or with respect to any report, study, finding, recommendation or other information provided by Compass herein. Moreover, no warranty, express or implied, is made or should be assumed regarding the accuracy, adequacy, completeness, legality, reliability, merchantability or fitness for a particular purpose of any information, in part or whole, contained herein. All material is presented with the understanding that Compass shall not be deemed to provide legal, accounting or other professional services. This is not intended to solicit the purch