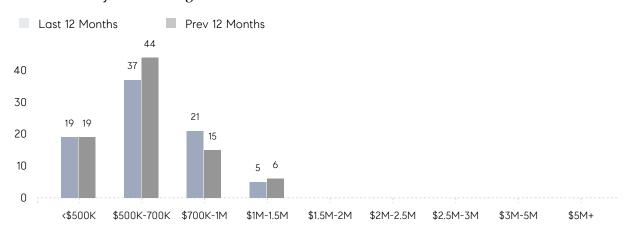

| 17        | 46        | -63%     |
|                | % OF ASKING PRICE  | 103%      | 103%      |          |
|                | AVERAGE SOLD PRICE | \$504,000 | \$573,300 | -12%     |
|                | # OF CONTRACTS     | 3         | 5         | -40%     |
|                | NEW LISTINGS       | 1         | 6         | -83%     |
| Condo/Co-op/TH | AVERAGE DOM        | -         | 14        | -        |
|                | % OF ASKING PRICE  | -         | 104%      |          |
|                | AVERAGE SOLD PRICE | -         | \$661,000 | -        |
|                | # OF CONTRACTS     | 1         | 0         | 0%       |
|                | NEW LISTINGS       | 2         | 1         | 100%     |

# Roseland

JANUARY 2023

### Monthly Inventory





### Contracts By Price Range



### Listings By Price Range



# COMPASS



Compass makes no representations or warranties, express or implied, with respect to future market conditions or prices of residential product at the time the subject property or any competitive property is complete and ready for occupancy or with respect to any report, study, finding, recommendation or other information provided by Compass herein. Moreover, no warranty, express or implied, is made or should be assumed regarding the accuracy, adequacy, completeness, legality, reliability, merchantability or fitness for a particular purpose of any information, in part or whole, contained herein. All material is presented with the understanding that Compass shall not be deemed to provide legal, accounting or other professional services. This is no