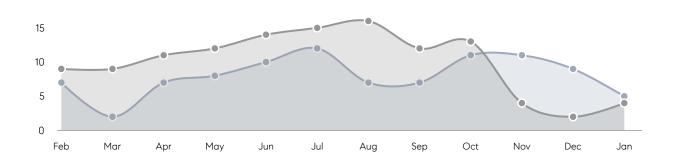

Houses         | AVERAGE DOM        | 17        | 46        | -63%     |
|                | % OF ASKING PRICE  | 103%      | 103%      |          |
|                | AVERAGE SOLD PRICE | \$504,000 | \$573,300 | -12%     |
|                | # OF CONTRACTS     | 3         | 5         | -40%     |
|                | NEW LISTINGS       | 1         | 6         | -83%     |
| Condo/Co-op/TH | AVERAGE DOM        | -         | 14        | -        |
|                | % OF ASKING PRICE  | -         | 104%      |          |
|                | AVERAGE SOLD PRICE | -         | \$661,000 | -        |
|                | # OF CONTRACTS     | 1         | 0         | 0%       |
|                | NEW LISTINGS       | 2         | 1         | 100%     |

# Roseland

JANUARY 2023

### Monthly Inventory





### Contracts By Price Range



### Listings By Price Range



# COMPASS



Compass makes no representations or warranties, express or implied, with respect to future market conditions or prices of residential product at the time the subject property or any competitive property is complete and ready for occupancy or with respect to any report, study, finding, recommendation or other information provided by Compass herein. Moreover, no warranty, express or implied, is made or should be assumed regarding the accuracy, adequacy, completeness, legality, reliability, merchantability or fitness for a particular purpose of any information, in part or whole, contained herein. All material is presented with the understanding that Compass shall not be deemed to provide legal, accounting or other p