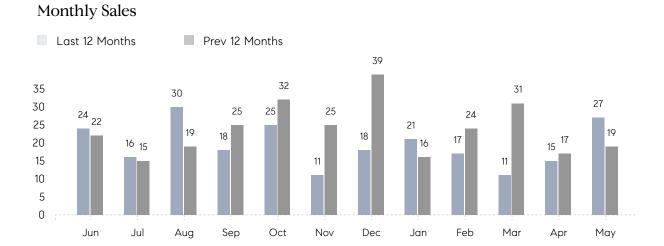

## **Property Statistics**

|               |               | May 2022     | May 2021     | % Change |
|---------------|---------------|--------------|--------------|----------|
| Single-Family | # OF SALES    | 27           | 19           | 42.1%    |
|               | SALES VOLUME  | \$25,919,400 | \$13,011,400 | 99.2%    |
|               | AVERAGE PRICE | \$959,978    | \$684,811    | 40.2%    |
|               | AVERAGE DOM   | 41           | 62           | -33.9%   |