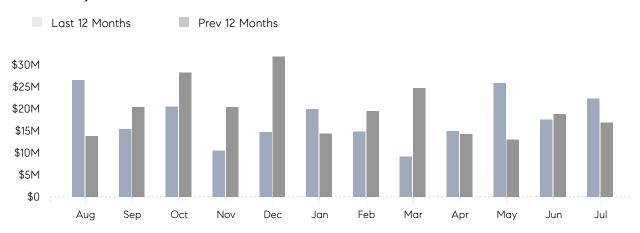

### Monthly Total Sales Volume

### **Property Statistics**

|               |               | Jul 2022     | Jul 2021     | % Change |   |
|---------------|---------------|--------------|--------------|----------|---|
| Single-Family | # OF SALES    | 24           | 16           | 50.0%    | _ |
|               | SALES VOLUME  | \$22,418,000 | \$16,849,999 | 33.0%    |   |
|               | AVERAGE PRICE | \$934,083    | \$1,053,125  | -11.3%   |   |
|               | AVERAGE DOM   | 32           | 36           | -11.1%   |   |