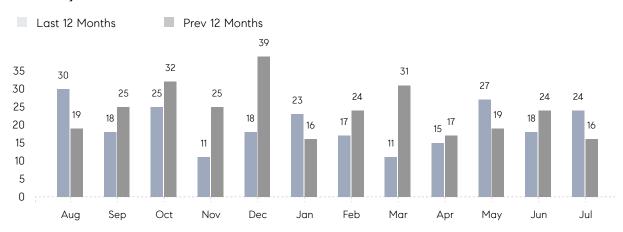

### Monthly Sales

### **Property Statistics**

|               |               | Jul 2022     | Jul 2021     | % Change |   |
|---------------|---------------|--------------|--------------|----------|---|
| Single-Family | # OF SALES    | 24           | 16           | 50.0%    | _ |
|               | SALES VOLUME  | \$22,418,000 | \$16,849,999 | 33.0%    |   |
|               | AVERAGE PRICE | \$934,083    | \$1,053,125  | -11.3%   |   |
|               | AVERAGE DOM   | 32           | 36           | -11.1%   |   |