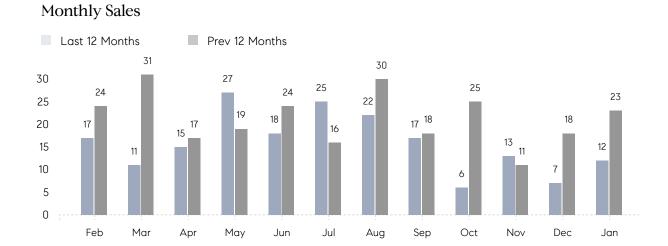

## **Property Statistics**

|               |               | Jan 2023     | Jan 2022     | % Change |
|---------------|---------------|--------------|--------------|----------|
| Single-Family | # OF SALES    | 12           | 23           | -47.8%   |
|               | SALES VOLUME  | \$12,780,000 | \$20,035,800 | -36.2%   |
|               | AVERAGE PRICE | \$1,065,000  | \$871,122    | 22.3%    |
|               | AVERAGE DOM   | 43           | 59           | -27.1%   |