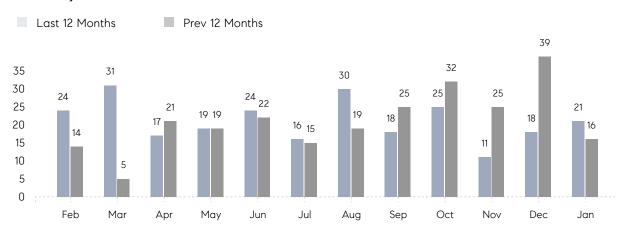

### Monthly Sales

### **Property Statistics**

|               |               | Jan 2022     | Jan 2021     | % Change |   |
|---------------|---------------|--------------|--------------|----------|---|
| Single-Family | # OF SALES    | 21           | 16           | 31.3%    | _ |
|               | SALES VOLUME  | \$18,235,800 | \$14,451,500 | 26.2%    |   |
|               | AVERAGE PRICE | \$868,371    | \$903,219    | -3.9%    |   |
|               | AVERAGE DOM   | 61           | 57           | 7.0%     |   |