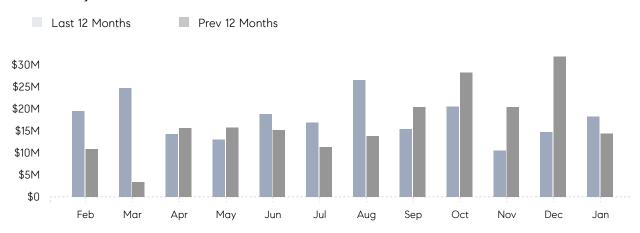

### Monthly Total Sales Volume

### **Property Statistics**

|               |               | Jan 2022     | Jan 2021     | % Change |   |
|---------------|---------------|--------------|--------------|----------|---|
| Single-Family | # OF SALES    | 21           | 16           | 31.3%    | _ |
|               | SALES VOLUME  | \$18,235,800 | \$14,451,500 | 26.2%    |   |
|               | AVERAGE PRICE | \$868,371    | \$903,219    | -3.9%    |   |
|               | AVERAGE DOM   | 61           | 57           | 7.0%     |   |