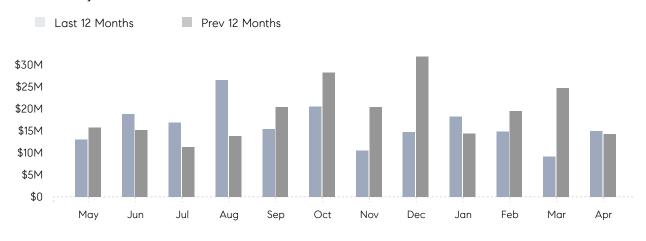

April 2022

# Rockville Centre Market Insights

## Rockville Centre

NASSAU, APRIL 2022

### **Property Statistics**

|               |               | Apr 2022     | Apr 2021     | % Change |  |
|---------------|---------------|--------------|--------------|----------|--|
| Single-Family | # OF SALES    | 15           | 17           | -11.8%   |  |
|               | SALES VOLUME  | \$14,925,999 | \$14,321,000 | 4.2%     |  |
|               | AVERAGE PRICE | \$995,067    | \$842,412    | 18.1%    |  |
|               | AVERAGE DOM   | 86           | 56           | 53.6%    |  |

### Monthly Sales



### Monthly Total Sales Volume



# COMPASS



Compass makes no representations or warranties, express or implied, with respect to future market conditions or prices of residential product at the time the subject property or any competitive property is complete and ready for occupancy or with respect to any report, study, finding, recommendation or other information provided by Compass herein. Moreover, no warranty, express or implied, is made or should be assumed regarding the accuracy, adequacy, completeness, legality, reliability, merchantability or fitness for a particular purpose of any information, in part or whole, contained herein. All material is presented with the understanding that Compass shall not be deemed to provide legal, accounting or other professional services. This is not intended to solicit the purch