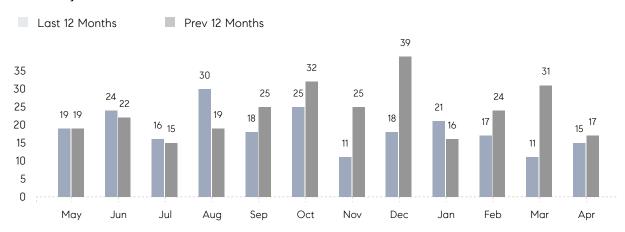

April 2022

# Rockville Centre Market Insights

## Rockville Centre

NASSAU, APRIL 2022

### **Property Statistics**

|               |               | Apr 2022     | Apr 2021     | % Change |  |
|---------------|---------------|--------------|--------------|----------|--|
| Single-Family | # OF SALES    | 15           | 17           | -11.8%   |  |
|               | SALES VOLUME  | \$14,925,999 | \$14,321,000 | 4.2%     |  |
|               | AVERAGE PRICE | \$995,067    | \$842,412    | 18.1%    |  |
|               | AVERAGE DOM   | 86           | 56           | 53.6%    |  |

### Monthly Sales



### Monthly Total Sales Volume



# COMPASS



Compass makes no representations or warranties, express or implied, with respect to future market conditions or prices of residential product at the time the subject property or any competitive property is complete and ready for occupancy or with respect to any report, study, finding, recommendation or other information provided by Compass herein. Moreover, no warranty, express or implied, is made or should be assumed regarding the accuracy, adequacy, completeness, legality, reliability, merchantability or fitness for a particular purpose of any information, in part or whole, contained herein. All material is presented with the understanding that Compass shall not be deemed to provide legal, accounting or other professional services. This is