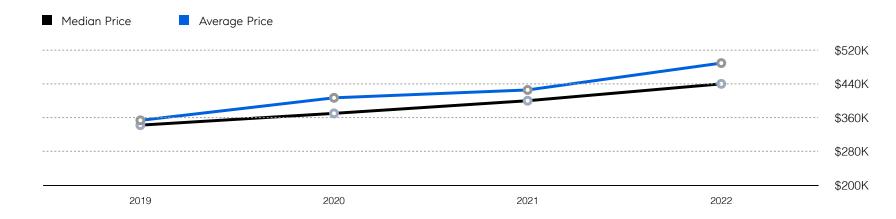

S | 350           | 272           | -22.3%   |
|                       | # NEW LISTINGS | 417           | 283           | -32.1%   |
| Condo/Co-op/Townhouse | # OF SALES     | 139           | 115           | -17.3%   |
|                       | SALES VOLUME   | \$43,728,761  | \$46,559,744  | 6.5%     |
|                       | MEDIAN PRICE   | \$325,000     | \$415,000     | 27.7%    |
|                       | AVERAGE PRICE  | \$314,595     | \$404,867     | 28.7%    |
|                       | AVERAGE DOM    | 36            | 28            | -22.2%   |
|                       | # OF CONTRACTS | 135           | 116           | -14.1%   |
|                       | # NEW LISTINGS | 141           | 140           | -0.7%    |

## Rockaway

#### Historic Sales



#### Historic Sales Prices



### COMPASS

Source: Garden State MLS, 01/01/2020 to 12/31/2022 Source: NJMLS, 01/01/2020 to 12/31/2022 Source: Hudson MLS, 01/01/2020 to 12/31/2022

Compass is a licensed real estate broker and abides by Equal Housing Opportunity laws. All material presented herein is intended for informational purposes only. Information is compiled from sources deemed reliable but is subject to errors, omissions, changes in price, condition, sale, or withdrawal without notice. No statement is made as to the accuracy of any description. All measurements and square footages are approximate. This is not intended to solicit property already listed. Nothing herein shall be construed as legal, accounting or other professional advice outside the realm of real estate brokerage.