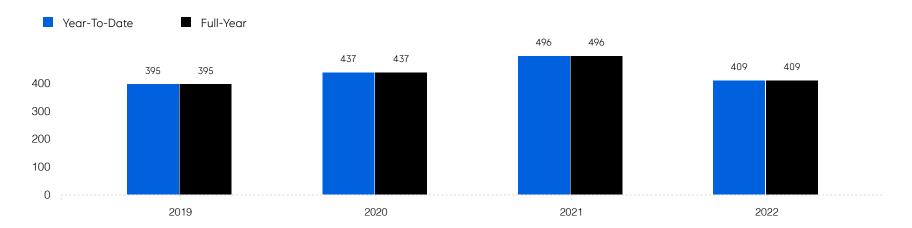

| # OF CONTRACTS | 350           | 272           | -22.3%   |
|                       | # NEW LISTINGS | 417           | 283           | -32.1%   |
| Condo/Co-op/Townhouse | # OF SALES     | 139           | 115           | -17.3%   |
|                       | SALES VOLUME   | \$43,728,761  | \$46,559,744  | 6.5%     |
|                       | MEDIAN PRICE   | \$325,000     | \$415,000     | 27.7%    |
|                       | AVERAGE PRICE  | \$314,595     | \$404,867     | 28.7%    |
|                       | AVERAGE DOM    | 36            | 28            | -22.2%   |
|                       | # OF CONTRACTS | 135           | 116           | -14.1%   |
|                       | # NEW LISTINGS | 141           | 140           | -0.7%    |

## Rockaway

#### Historic Sales



#### Historic Sales Prices



### COMPASS

Source: Garden State MLS, 01/01/2020 to 12/31/2022 Source: NJMLS, 01/01/2020 to 12/31/2022 Source: Hudson MLS, 01/01/2020 to 12/31/2022

Compass is a licensed real estate broker and abides by Equal Housing Opportunity laws. All material presented herein is intended for informational purposes only. Information is compiled from sources deemed reliable but is subject to errors, omissions, changes in price, condition, sale, or withdrawal without notice. No statement is made as to the accuracy of any description. All measurements and square footages are approximate. This is not intended to solicit property already listed. Nothing herein shall be construed as legal, accounting or other professional advice outside the realm of real estate brokerage.