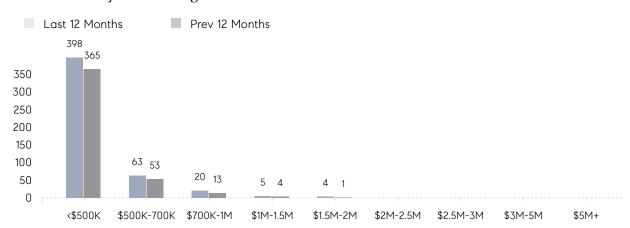

| 27        | 52        | -48%     |
|                | % OF ASKING PRICE  | 103%      | 101%      |          |
|                | AVERAGE SOLD PRICE | \$429,521 | \$473,713 | -9%      |
|                | # OF CONTRACTS     | 37        | 33        | 12%      |
|                | NEW LISTINGS       | 34        | 44        | -23%     |
| Condo/Co-op/TH | AVERAGE DOM        | 26        | 57        | -54%     |
|                | % OF ASKING PRICE  | 101%      | 99%       |          |
|                | AVERAGE SOLD PRICE | \$305,900 | \$328,250 | -7%      |
|                | # OF CONTRACTS     | 8         | 15        | -47%     |
|                | NEW LISTINGS       | 8         | 16        | -50%     |

# Rockaway

### OCTOBER 2021

### Monthly Inventory



### Contracts By Price Range



### Listings By Price Range



# COMPASS



Compass makes no representations or warranties, express or implied, with respect to future market conditions or prices of residential product at the time the subject property or any competitive property is complete and ready for occupancy or with respect to any report, study, finding, recommendation or other information provided by Compass herein. Moreover, no warranty, express or implied, is made or should be assumed regarding the accuracy, adequacy, completeness, legality, reliability, merchantability or fitness for a particular purpose of any information, in part or whole, contained herein. All material is presented with the understanding that Compass shall not be deemed to provide legal, accounting or other professional services. This is no