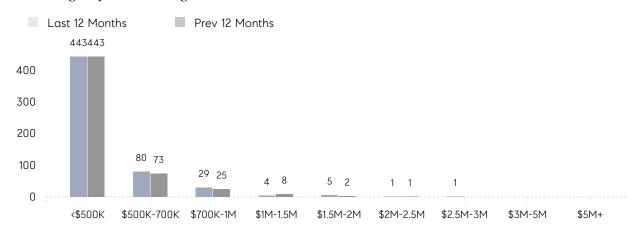

%     |
|                | % OF ASKING PRICE  | 103%      | 101%      |          |
|                | AVERAGE SOLD PRICE | \$429,521 | \$473,713 | -9%      |
|                | # OF CONTRACTS     | 37        | 33        | 12%      |
|                | NEW LISTINGS       | 34        | 44        | -23%     |
| Condo/Co-op/TH | AVERAGE DOM        | 26        | 57        | -54%     |
|                | % OF ASKING PRICE  | 101%      | 99%       |          |
|                | AVERAGE SOLD PRICE | \$305,900 | \$328,250 | -7%      |
|                | # OF CONTRACTS     | 8         | 15        | -47%     |
|                | NEW LISTINGS       | 8         | 16        | -50%     |

# Rockaway

### OCTOBER 2021

### Monthly Inventory



### Contracts By Price Range



### Listings By Price Range



# COMPASS



Compass makes no representations or warranties, express or implied, with respect to future market conditions or prices of residential product at the time the subject property or any competitive property is complete and ready for occupancy or with respect to any report, study, finding, recommendation or other information provided by Compass herein. Moreover, no warranty, express or implied, is made or should be assumed regarding the accuracy, adequacy, completeness, legality, reliability, merchantability or fitness for a particular purpose of any information, in part or whole, contained herein. All material is presented with the understanding that Compass shall not be deemed to provide legal, accounting or other professional services. This is not intended to solicit the purch