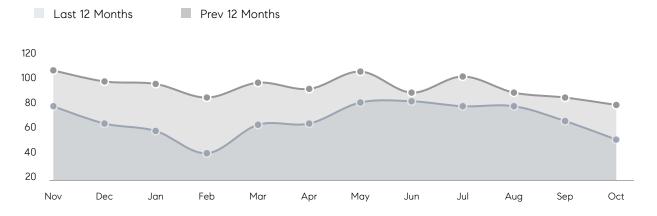

uses         | AVERAGE DOM        | 27        | 52        | -48%     |
|                | % OF ASKING PRICE  | 103%      | 101%      |          |
|                | AVERAGE SOLD PRICE | \$429,521 | \$473,713 | -9%      |
|                | # OF CONTRACTS     | 37        | 33        | 12%      |
|                | NEW LISTINGS       | 34        | 44        | -23%     |
| Condo/Co-op/TH | AVERAGE DOM        | 26        | 57        | -54%     |
|                | % OF ASKING PRICE  | 101%      | 99%       |          |
|                | AVERAGE SOLD PRICE | \$305,900 | \$328,250 | -7%      |
|                | # OF CONTRACTS     | 8         | 15        | -47%     |
|                | NEW LISTINGS       | 8         | 16        | -50%     |

# Rockaway

### OCTOBER 2021

### Monthly Inventory



### Contracts By Price Range



### Listings By Price Range



# COMPASS



Compass makes no representations or warranties, express or implied, with respect to future market conditions or prices of residential product at the time the subject property or any competitive property is complete and ready for occupancy or with respect to any report, study, finding, recommendation or other information provided by Compass herein. Moreover, no warranty, express or implied, is made or should be assumed regarding the accuracy, adequacy, completeness, legality, reliability, merchantability or fitness for a particular purpose of any information, in part or whole, contained herein. All material is presented with the understanding that Compass shall not be deemed to provide legal, accounting or other p