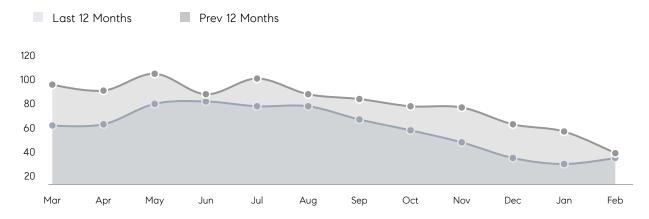

|
|                | % OF ASKING PRICE  | 105%      | 103%      |          |
|                | AVERAGE SOLD PRICE | \$546,278 | \$439,469 | 24%      |
|                | # OF CONTRACTS     | 26        | 23        | 13%      |
|                | NEW LISTINGS       | 24        | 44        | -45%     |
| Condo/Co-op/TH | AVERAGE DOM        | 13        | 63        | -79%     |
|                | % OF ASKING PRICE  | 104%      | 99%       |          |
|                | AVERAGE SOLD PRICE | \$355,580 | \$322,692 | 10%      |
|                | # OF CONTRACTS     | 12        | 11        | 9%       |
|                | NEW LISTINGS       | 14        | 18        | -22%     |
|                |                    |           |           |          |

# Rockaway

MARCH 2022

### Monthly Inventory



### Contracts By Price Range



### Listings By Price Range



# COMPASS



Compass makes no representations or warranties, express or implied, with respect to future market conditions or prices of residential product at the time the subject property or any competitive property is complete and ready for occupancy or with respect to any report, study, finding, recommendation or other information provided by Compass herein. Moreover, no warranty, express or implied, is made or should be assumed regarding the accuracy, adequacy, completeness, legality, reliability, merchantability or fitness for a particular purpose of any information, in part or whole, contained herein. All material is presented with the understanding that Compass shall not be deemed to provide legal, accounting or other p