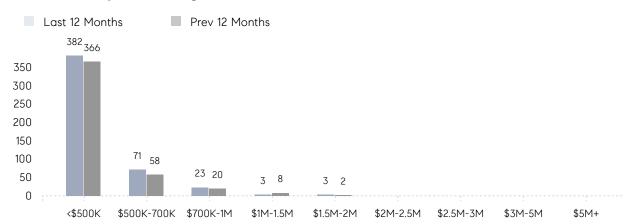

PRICE  | 105%      | 103%      |          |
|                | AVERAGE SOLD PRICE | \$546,278 | \$439,469 | 24%      |
|                | # OF CONTRACTS     | 26        | 23        | 13%      |
|                | NEW LISTINGS       | 24        | 44        | -45%     |
| Condo/Co-op/TH | AVERAGE DOM        | 13        | 63        | -79%     |
|                | % OF ASKING PRICE  | 104%      | 99%       |          |
|                | AVERAGE SOLD PRICE | \$355,580 | \$322,692 | 10%      |
|                | # OF CONTRACTS     | 12        | 11        | 9%       |
|                | NEW LISTINGS       | 14        | 18        | -22%     |
|                |                    |           |           |          |

# Rockaway

MARCH 2022

### Monthly Inventory



### Contracts By Price Range



### Listings By Price Range



# COMPASS



Compass makes no representations or warranties, express or implied, with respect to future market conditions or prices of residential product at the time the subject property or any competitive property is complete and ready for occupancy or with respect to any report, study, finding, recommendation or other information provided by Compass herein. Moreover, no warranty, express or implied, is made or should be assumed regarding the accuracy, adequacy, completeness, legality, reliability, merchantability or fitness for a particular purpose of any information, in part or whole, contained herein. All material is presented with the understanding that Compass shall not be deemed to provide legal, accounting or other professional services. This is no