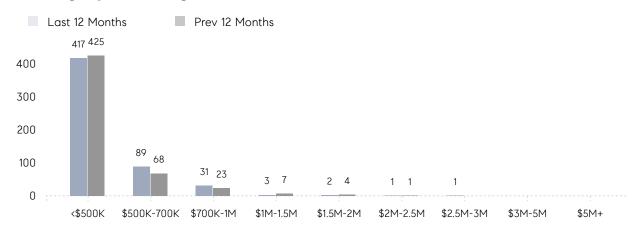

|          |
|                | AVERAGE SOLD PRICE | \$546,278 | \$439,469 | 24%      |
|                | # OF CONTRACTS     | 26        | 23        | 13%      |
|                | NEW LISTINGS       | 24        | 44        | -45%     |
| Condo/Co-op/TH | AVERAGE DOM        | 13        | 63        | -79%     |
|                | % OF ASKING PRICE  | 104%      | 99%       |          |
|                | AVERAGE SOLD PRICE | \$355,580 | \$322,692 | 10%      |
|                | # OF CONTRACTS     | 12        | 11        | 9%       |
|                | NEW LISTINGS       | 14        | 18        | -22%     |
|                |                    |           |           |          |

# Rockaway

MARCH 2022

### Monthly Inventory



### Contracts By Price Range



### Listings By Price Range



# COMPASS



Compass makes no representations or warranties, express or implied, with respect to future market conditions or prices of residential product at the time the subject property or any competitive property is complete and ready for occupancy or with respect to any report, study, finding, recommendation or other information provided by Compass herein. Moreover, no warranty, express or implied, is made or should be assumed regarding the accuracy, adequacy, completeness, legality, reliability, merchantability or fitness for a particular purpose of any information, in part or whole, contained herein. All material is presented with the understanding that Compass shall not be deemed to provide legal, accounting or other professional services. This is not intended to solicit the purch