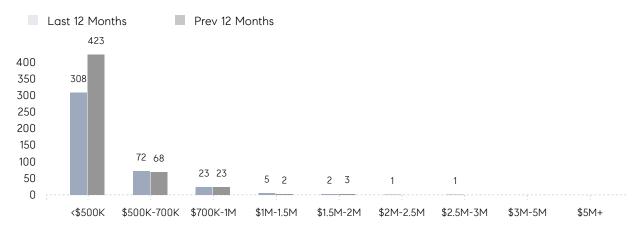

| 103%      | 104%      |          |
|                | AVERAGE SOLD PRICE | \$495,714 | \$483,462 | 3%       |
|                | # OF CONTRACTS     | 16        | 15        | 7%       |
|                | NEW LISTINGS       | 6         | 13        | -54%     |
| Condo/Co-op/TH | AVERAGE DOM        | 39        | 41        | -5%      |
|                | % OF ASKING PRICE  | 102%      | 100%      |          |
|                | AVERAGE SOLD PRICE | \$414,975 | \$299,500 | 39%      |
|                | # OF CONTRACTS     | 10        | 9         | 11%      |
|                | NEW LISTINGS       | 7         | 4         | 75%      |
|                |                    |           |           |          |

# Rockaway

#### DECEMBER 2022

### Monthly Inventory



## Contracts By Price Range



## Listings By Price Range



# COMPASS



Compass makes no representations or warranties, express or implied, with respect to future market conditions or prices of residential product at the time the subject property or any competitive property is complete and ready for occupancy or with respect to any report, study, finding, recommendation or other information provided by Compass herein. Moreover, no warranty, express or implied, is made or should be assumed regarding the accuracy, adequacy, completeness, legality, reliability, merchantability or fitness for a particular purpose of any information, in part or whole, contained herein. All material is presented with the understanding that Compass shall not be deemed to provide legal, accounting or other professional services. This is not