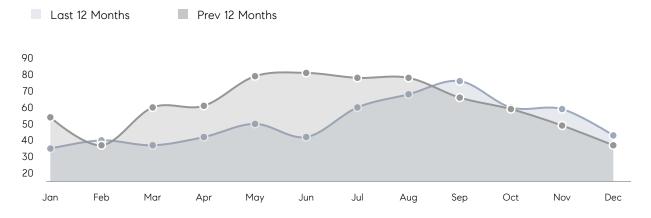

| % OF ASKING PRICE  | 103%      | 104%      |          |
|                | AVERAGE SOLD PRICE | \$495,714 | \$483,462 | 3%       |
|                | # OF CONTRACTS     | 16        | 15        | 7%       |
|                | NEW LISTINGS       | 6         | 13        | -54%     |
| Condo/Co-op/TH | AVERAGE DOM        | 39        | 41        | -5%      |
|                | % OF ASKING PRICE  | 102%      | 100%      |          |
|                | AVERAGE SOLD PRICE | \$414,975 | \$299,500 | 39%      |
|                | # OF CONTRACTS     | 10        | 9         | 11%      |
|                | NEW LISTINGS       | 7         | 4         | 75%      |
|                |                    |           |           |          |

# Rockaway

#### DECEMBER 2022

### Monthly Inventory



## Contracts By Price Range



## Listings By Price Range



# COMPASS



Compass makes no representations or warranties, express or implied, with respect to future market conditions or prices of residential product at the time the subject property or any competitive property is complete and ready for occupancy or with respect to any report, study, finding, recommendation or other information provided by Compass herein. Moreover, no warranty, express or implied, is made or should be assumed regarding the accuracy, adequacy, completeness, legality, reliability, merchantability or fitness for a particular purpose of any information, in part or whole, contained herein. All material is presented with the understanding that Compass shall not be deemed to provide legal, accounting or other pro