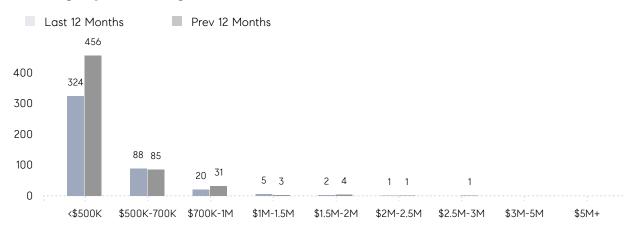

|
|                | AVERAGE SOLD PRICE | \$495,714 | \$483,462 | 3%       |
|                | # OF CONTRACTS     | 16        | 15        | 7%       |
|                | NEW LISTINGS       | 6         | 13        | -54%     |
| Condo/Co-op/TH | AVERAGE DOM        | 39        | 41        | -5%      |
|                | % OF ASKING PRICE  | 102%      | 100%      |          |
|                | AVERAGE SOLD PRICE | \$414,975 | \$299,500 | 39%      |
|                | # OF CONTRACTS     | 10        | 9         | 11%      |
|                | NEW LISTINGS       | 7         | 4         | 75%      |
|                |                    |           |           |          |

# Rockaway

#### DECEMBER 2022

### Monthly Inventory



## Contracts By Price Range



## Listings By Price Range



# COMPASS



Compass makes no representations or warranties, express or implied, with respect to future market conditions or prices of residential product at the time the subject property or any competitive property is complete and ready for occupancy or with respect to any report, study, finding, recommendation or other information provided by Compass herein. Moreover, no warranty, express or implied, is made or should be assumed regarding the accuracy, adequacy, completeness, legality, reliability, merchantability or fitness for a particular purpose of any information, in part or whole, contained herein. All material is presented with the understanding that Compass shall not be deemed to provide legal, accounting or other professional services. This is not intended to solicit the purch