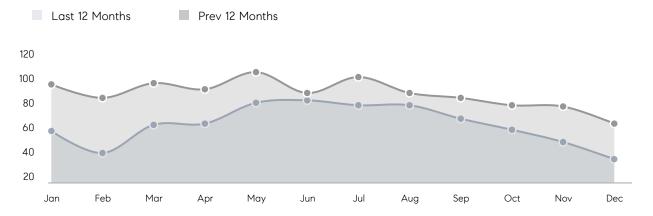

Total Average Average Price **Properties Properties** Price Price Price -19% Increase From Increase From Decrease From Increase From Increase From Decrease From

Property Statistics

Dec 2020

Dec 2020

#### Dec 2021 Dec 2020 % Change Overall AVERAGE DOM 29 39 -26% % OF ASKING PRICE 103% 100% AVERAGE SOLD PRICE \$428,298 \$464,629 -7.8% # OF CONTRACTS -19.4% 25 31 20 **NEW LISTINGS** 18 -10% Houses AVERAGE DOM 24 32 -25% % OF ASKING PRICE 104% 101% AVERAGE SOLD PRICE \$476,597 \$510,650 -7% # OF CONTRACTS 16 24 -33% **NEW LISTINGS** 13 14 -7% Condo/Co-op/TH AVERAGE DOM 41 66 -38% % OF ASKING PRICE 100% 99% AVERAGE SOLD PRICE \$299,500 \$301,000 0% # OF CONTRACTS 7 29% **NEW LISTINGS** 5 6 -17%

## Compass New Jersey Market Report

### Rockaway

#### DECEMBER 2021

#### Monthly Inventory



#### Contracts By Price Range



#### Listings By Price Range



## COMPASS



Compass makes no representations or warranties, express or implied, with respect to future market conditions or prices of residential product at the time the subject property or any competitive property is complete and ready for occupancy or with respect to any report, study, finding, recommendation or other information provided by Compass herein. Moreover, no warranty, express or implied, is made or should be assumed regarding the accuracy, adequacy, completeness, legality, reliability, merchantability or fitness for a particular purpose of any information, in part or whole, contained herein. All material is presented with the understanding that Compass shall not be deemed to provide legal, accounting or othe