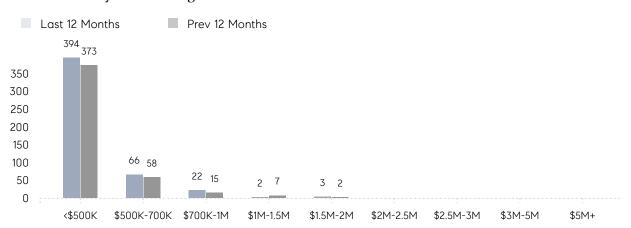

operties Properties** Price Price Price -19% Increase From Increase From Decrease From Increase From Increase From Decrease From

Property Statistics

Dec 2020

Dec 2020

#### Dec 2021 Dec 2020 % Change Overall AVERAGE DOM 29 39 -26% % OF ASKING PRICE 103% 100% AVERAGE SOLD PRICE \$428,298 \$464,629 -7.8% # OF CONTRACTS -19.4% 25 31 20 **NEW LISTINGS** 18 -10% Houses AVERAGE DOM 24 32 -25% % OF ASKING PRICE 104% 101% AVERAGE SOLD PRICE \$476,597 \$510,650 -7% # OF CONTRACTS 16 24 -33% **NEW LISTINGS** 13 14 -7% Condo/Co-op/TH AVERAGE DOM 41 66 -38% % OF ASKING PRICE 100% 99% AVERAGE SOLD PRICE \$299,500 \$301,000 0% # OF CONTRACTS 7 29% **NEW LISTINGS** 5 6 -17%

## Compass New Jersey Market Report

### Rockaway

#### DECEMBER 2021

#### Monthly Inventory



#### Contracts By Price Range



#### Listings By Price Range



## COMPASS



Compass makes no representations or warranties, express or implied, with respect to future market conditions or prices of residential product at the time the subject property or any competitive property is complete and ready for occupancy or with respect to any report, study, finding, recommendation or other information provided by Compass herein. Moreover, no warranty, express or implied, is made or should be assumed regarding the accuracy, adequacy, completeness, legality, reliability, merchantability or fitness for a particular purpose of any information, in part or whole, contained herein. All material is presented with the understanding that Compass shall not be deemed to provide legal, accounting or other professional services. This is