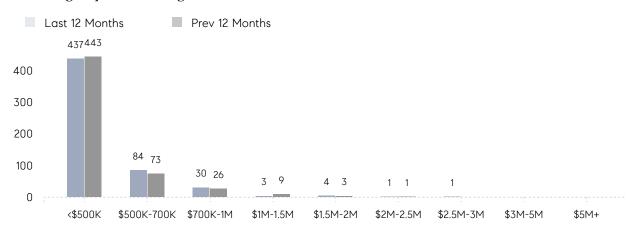

e Price -19% Increase From Increase From Decrease From Increase From Increase From Decrease From

Property Statistics

Dec 2020

Dec 2020

#### Dec 2021 Dec 2020 % Change Overall AVERAGE DOM 29 39 -26% % OF ASKING PRICE 103% 100% AVERAGE SOLD PRICE \$428,298 \$464,629 -7.8% # OF CONTRACTS -19.4% 25 31 20 **NEW LISTINGS** 18 -10% Houses AVERAGE DOM 24 32 -25% % OF ASKING PRICE 104% 101% AVERAGE SOLD PRICE \$476,597 \$510,650 -7% # OF CONTRACTS 16 24 -33% **NEW LISTINGS** 13 14 -7% Condo/Co-op/TH AVERAGE DOM 41 66 -38% % OF ASKING PRICE 100% 99% AVERAGE SOLD PRICE \$299,500 \$301,000 0% # OF CONTRACTS 7 29% **NEW LISTINGS** 5 6 -17%

## Compass New Jersey Market Report

### Rockaway

#### DECEMBER 2021

#### Monthly Inventory



#### Contracts By Price Range



#### Listings By Price Range



## COMPASS



Compass makes no representations or warranties, express or implied, with respect to future market conditions or prices of residential product at the time the subject property or any competitive property is complete and ready for occupancy or with respect to any report, study, finding, recommendation or other information provided by Compass herein. Moreover, no warranty, express or implied, is made or should be assumed regarding the accuracy, adequacy, completeness, legality, reliability, merchantability or fitness for a particular purpose of any information, in part or whole, contained herein. All material is presented with the understanding that Compass shall not be deemed to provide legal, accounting or other professional services. This is not intended to solicit the purc