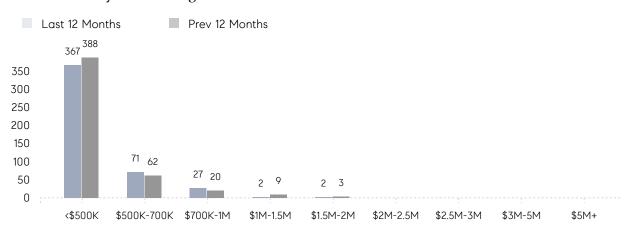

F CONTRACTS 26 EW LISTINGS 31 VERAGE DOM 22 OF ASKING PRICE 107% VERAGE SOLD PRICE \$330,426 OF CONTRACTS 14 | VERAGE DOM       28       34         OF ASKING PRICE       106%       101%         VERAGE SOLD PRICE       \$459,952       \$430,474         OF CONTRACTS       40       51         EW LISTINGS       48       60         VERAGE DOM       30       35         OF ASKING PRICE       106%       101%         VERAGE SOLD PRICE       \$501,400       \$457,372         OF CONTRACTS       26       32         EW LISTINGS       31       40         VERAGE DOM       22       32         OF ASKING PRICE       107%       98%         VERAGE SOLD PRICE       \$330,426       \$344,400         OF CONTRACTS       14       19 |

# Rockaway

APRIL 2022

### Monthly Inventory



### Contracts By Price Range



### Listings By Price Range



# COMPASS



Compass makes no representations or warranties, express or implied, with respect to future market conditions or prices of residential product at the time the subject property or any competitive property is complete and ready for occupancy or with respect to any report, study, finding, recommendation or other information provided by Compass herein. Moreover, no warranty, express or implied, is made or should be assumed regarding the accuracy, adequacy, completeness, legality, reliability, merchantability or fitness for a particular purpose of any information, in part or whole, contained herein. All material is presented with the understanding that Compass shall not be deemed to provide legal, accounting or other professional services. This is no