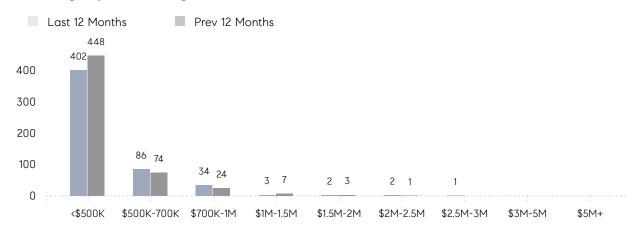

ERAGE DOM 22 OF ASKING PRICE 107% VERAGE SOLD PRICE \$330,426 OF CONTRACTS 14 | VERAGE DOM       28       34         OF ASKING PRICE       106%       101%         VERAGE SOLD PRICE       \$459,952       \$430,474         OF CONTRACTS       40       51         EW LISTINGS       48       60         VERAGE DOM       30       35         OF ASKING PRICE       106%       101%         VERAGE SOLD PRICE       \$501,400       \$457,372         OF CONTRACTS       26       32         EW LISTINGS       31       40         VERAGE DOM       22       32         OF ASKING PRICE       107%       98%         VERAGE SOLD PRICE       \$330,426       \$344,400         OF CONTRACTS       14       19 |

# Rockaway

APRIL 2022

### Monthly Inventory



### Contracts By Price Range



### Listings By Price Range



# COMPASS



Compass makes no representations or warranties, express or implied, with respect to future market conditions or prices of residential product at the time the subject property or any competitive property is complete and ready for occupancy or with respect to any report, study, finding, recommendation or other information provided by Compass herein. Moreover, no warranty, express or implied, is made or should be assumed regarding the accuracy, adequacy, completeness, legality, reliability, merchantability or fitness for a particular purpose of any information, in part or whole, contained herein. All material is presented with the understanding that Compass shall not be deemed to provide legal, accounting or other professional services. This is not intended to solicit the purch