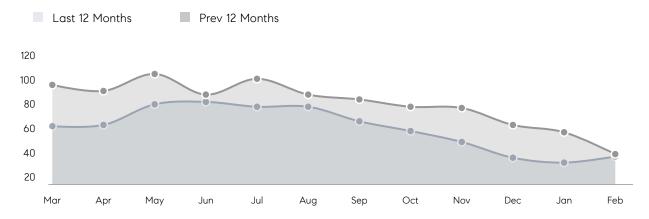

6% VERAGE SOLD PRICE \$501,400 OF CONTRACTS 26 EW LISTINGS 31 VERAGE DOM 22 OF ASKING PRICE 107% VERAGE SOLD PRICE \$330,426 OF CONTRACTS 14 | VERAGE DOM       28       34         OF ASKING PRICE       106%       101%         VERAGE SOLD PRICE       \$459,952       \$430,474         OF CONTRACTS       40       51         EW LISTINGS       48       60         VERAGE DOM       30       35         OF ASKING PRICE       106%       101%         VERAGE SOLD PRICE       \$501,400       \$457,372         OF CONTRACTS       26       32         EW LISTINGS       31       40         VERAGE DOM       22       32         OF ASKING PRICE       107%       98%         VERAGE SOLD PRICE       \$330,426       \$344,400         OF CONTRACTS       14       19 |

# Rockaway

APRIL 2022

### Monthly Inventory



### Contracts By Price Range



### Listings By Price Range



# COMPASS



Compass makes no representations or warranties, express or implied, with respect to future market conditions or prices of residential product at the time the subject property or any competitive property is complete and ready for occupancy or with respect to any report, study, finding, recommendation or other information provided by Compass herein. Moreover, no warranty, express or implied, is made or should be assumed regarding the accuracy, adequacy, completeness, legality, reliability, merchantability or fitness for a particular purpose of any information, in part or whole, contained herein. All material is presented with the understanding that Compass shall not be deemed to provide legal, accounting or other p