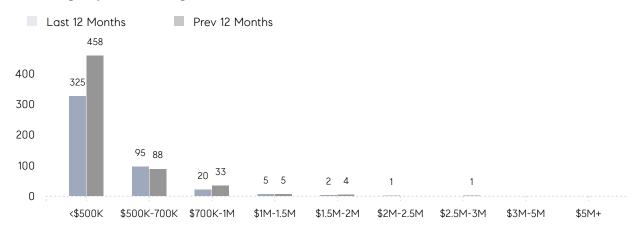

|
|                | AVERAGE SOLD PRICE | \$466,550 | \$470,100 | -1%      |
|                | # OF CONTRACTS     | 8         | 20        | -60%     |
|                | NEW LISTINGS       | 11        | 26        | -58%     |
| Condo/Co-op/TH | AVERAGE DOM        | 71        | 33        | 115%     |
|                | % OF ASKING PRICE  | 101%      | 103%      |          |
|                | AVERAGE SOLD PRICE | \$379,558 | \$327,250 | 16%      |
|                | # OF CONTRACTS     | 7         | 11        | -36%     |
|                | NEW LISTINGS       | 12        | 11        | 9%       |
|                |                    |           |           |          |

# Rockaway

### FEBRUARY 2023

### Monthly Inventory





### Contracts By Price Range



### Listings By Price Range



# COMPASS



Compass makes no representations or warranties, express or implied, with respect to future market conditions or prices of residential product at the time the subject property or any competitive property is complete and ready for occupancy or with respect to any report, study, finding, recommendation or other information provided by Compass herein. Moreover, no warranty, express or implied, is made or should be assumed regarding the accuracy, adequacy, completeness, legality, reliability, merchantability or fitness for a particular purpose of any information, in part or whole, contained herein. All material is presented with the understanding that Compass shall not be deemed to provide legal, accounting or other professional services. This is not intended to solicit the purch