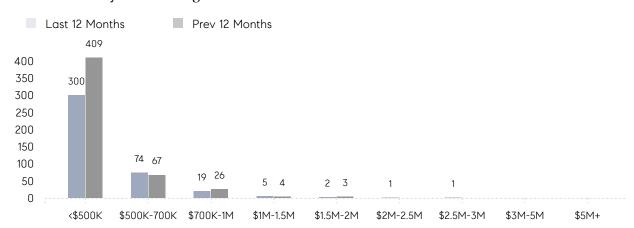

99%       | 102%      |          |
|                | AVERAGE SOLD PRICE | \$466,550 | \$470,100 | -1%      |
|                | # OF CONTRACTS     | 8         | 20        | -60%     |
|                | NEW LISTINGS       | 11        | 26        | -58%     |
| Condo/Co-op/TH | AVERAGE DOM        | 71        | 33        | 115%     |
|                | % OF ASKING PRICE  | 101%      | 103%      |          |
|                | AVERAGE SOLD PRICE | \$379,558 | \$327,250 | 16%      |
|                | # OF CONTRACTS     | 7         | 11        | -36%     |
|                | NEW LISTINGS       | 12        | 11        | 9%       |
|                |                    |           |           |          |

# Rockaway

### FEBRUARY 2023

### Monthly Inventory





### Contracts By Price Range



### Listings By Price Range



# COMPASS



Compass makes no representations or warranties, express or implied, with respect to future market conditions or prices of residential product at the time the subject property or any competitive property is complete and ready for occupancy or with respect to any report, study, finding, recommendation or other information provided by Compass herein. Moreover, no warranty, express or implied, is made or should be assumed regarding the accuracy, adequacy, completeness, legality, reliability, merchantability or fitness for a particular purpose of any information, in part or whole, contained herein. All material is presented with the understanding that Compass shall not be deemed to provide legal, accounting or other professional services. This is no