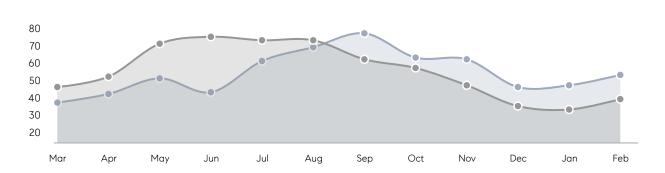

| % OF ASKING PRICE  | 99%       | 102%      |          |
|                | AVERAGE SOLD PRICE | \$466,550 | \$470,100 | -1%      |
|                | # OF CONTRACTS     | 8         | 20        | -60%     |
|                | NEW LISTINGS       | 11        | 26        | -58%     |
| Condo/Co-op/TH | AVERAGE DOM        | 71        | 33        | 115%     |
|                | % OF ASKING PRICE  | 101%      | 103%      |          |
|                | AVERAGE SOLD PRICE | \$379,558 | \$327,250 | 16%      |
|                | # OF CONTRACTS     | 7         | 11        | -36%     |
|                | NEW LISTINGS       | 12        | 11        | 9%       |
|                |                    |           |           |          |

# Rockaway

### FEBRUARY 2023

### Monthly Inventory





### Contracts By Price Range



### Listings By Price Range



# COMPASS



Compass makes no representations or warranties, express or implied, with respect to future market conditions or prices of residential product at the time the subject property or any competitive property is complete and ready for occupancy or with respect to any report, study, finding, recommendation or other information provided by Compass herein. Moreover, no warranty, express or implied, is made or should be assumed regarding the accuracy, adequacy, completeness, legality, reliability, merchantability or fitness for a particular purpose of any information, in part or whole, contained herein. All material is presented with the understanding that Compass shall not be deemed to provide legal, accounting or other p