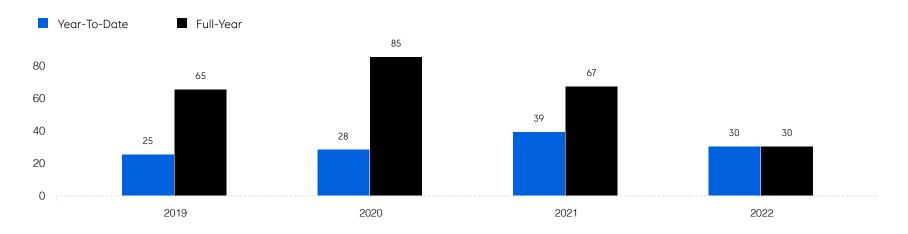

|
|                       | # OF CONTRACTS | 43           | 38           | -11.6%   |
|                       | # NEW LISTINGS | 42           | 50           | 19.0%    |
| Condo/Co-op/Townhouse | # OF SALES     | 2            | 2            | 0.0%     |
|                       | SALES VOLUME   | \$831,600    | \$751,000    | -9.7%    |
|                       | MEDIAN PRICE   | \$415,800    | \$375,500    | -9.7%    |
|                       | AVERAGE PRICE  | \$415,800    | \$375,500    | -9.7%    |
|                       | AVERAGE DOM    | 9            | 53           | 488.9%   |
|                       | # OF CONTRACTS | 3            | 3            | 0.0%     |
|                       | # NEW LISTINGS | 4            | 3            | -25.0%   |

## Rochelle Park

#### Historic Sales



#### Historic Sales Prices



### COMPASS

Source: Garden State MLS, 01/01/2020 to 06/30/2022 Source: NJMLS, 01/01/2020 to 06/30/2022 Source: Hudson MLS, 01/01/2020 to 06/30/2022

Compass is a licensed real estate broker and abides by Equal Housing Opportunity laws. All material presented herein is intended for informational purposes only. Information is compiled from sources deemed reliable but is subject to errors, omissions, changes in price, condition, sale, or withdrawal without notice. No statement is made as to the accuracy of any description. All measurements and square footages are approximate. This is not intended to solicit property already listed. Nothing herein shall be construed as legal, accounting or other professional advice outside the realm of real estate brokerage.