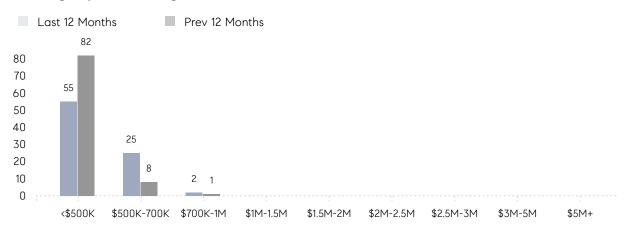

DOM  % OF ASKING PRICE  AVERAGE SOLD PRICE  # OF CONTRACTS | AVERAGE DOM 24 % OF ASKING PRICE 98% AVERAGE SOLD PRICE \$410,000 # OF CONTRACTS 3 NEW LISTINGS 7  AVERAGE DOM 24 % OF ASKING PRICE 98% AVERAGE SOLD PRICE \$410,000 # OF CONTRACTS 3 NEW LISTINGS 7  AVERAGE DOM - % OF ASKING PRICE - AVERAGE SOLD PRICE - # OF CONTRACTS 0 | AVERAGE DOM 24 35 % OF ASKING PRICE 98% 100%  AVERAGE SOLD PRICE \$410,000 \$416,750 # OF CONTRACTS 3 10  NEW LISTINGS 7 12  AVERAGE DOM 24 35 % OF ASKING PRICE 98% 101%  AVERAGE SOLD PRICE \$410,000 \$422,346 # OF CONTRACTS 3 9  NEW LISTINGS 7 11  AVERAGE DOM - 34 % OF ASKING PRICE - 93%  AVERAGE SOLD PRICE - \$344,000 # OF CONTRACTS 0 1 |

# Rochelle Park

### SEPTEMBER 2021

### Monthly Inventory



### Contracts By Price Range



### Listings By Price Range



# COMPASS



Compass makes no representations or warranties, express or implied, with respect to future market conditions or prices of residential product at the time the subject property or any competitive property is complete and ready for occupancy or with respect to any report, study, finding, recommendation or other information provided by Compass herein. Moreover, no warranty, express or implied, is made or should be assumed regarding the accuracy, adequacy, completeness, legality, reliability, merchantability or fitness for a particular purpose of any information, in part or whole, contained herein. All material is presented with the understanding that Compass shall not be deemed to provide legal, accounting or other professional services. This is not intended to solicit the purch