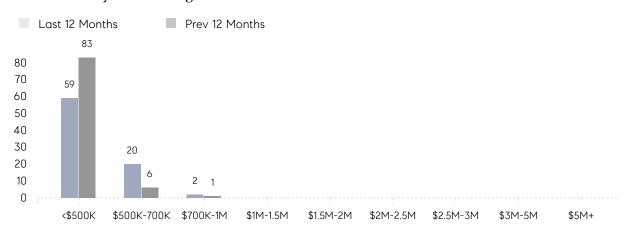

OM  % OF ASKING PRICE  AVERAGE DOM  % OF ASKING PRICE  AVERAGE SOLD PRICE  # OF CONTRACTS | AVERAGE DOM 24 % OF ASKING PRICE 98% AVERAGE SOLD PRICE \$410,000 # OF CONTRACTS 3 NEW LISTINGS 7  AVERAGE DOM 24 % OF ASKING PRICE 98% AVERAGE SOLD PRICE \$410,000 # OF CONTRACTS 3 NEW LISTINGS 7  AVERAGE DOM - % OF ASKING PRICE - AVERAGE SOLD PRICE - # OF CONTRACTS 0 | AVERAGE DOM 24 35 % OF ASKING PRICE 98% 100%  AVERAGE SOLD PRICE \$410,000 \$416,750 # OF CONTRACTS 3 10  NEW LISTINGS 7 12  AVERAGE DOM 24 35 % OF ASKING PRICE 98% 101%  AVERAGE SOLD PRICE \$410,000 \$422,346 # OF CONTRACTS 3 9  NEW LISTINGS 7 11  AVERAGE DOM - 34 % OF ASKING PRICE - 93%  AVERAGE SOLD PRICE - \$344,000 # OF CONTRACTS 0 1 |

# Rochelle Park

### SEPTEMBER 2021

### Monthly Inventory



### Contracts By Price Range



### Listings By Price Range



# COMPASS



Compass makes no representations or warranties, express or implied, with respect to future market conditions or prices of residential product at the time the subject property or any competitive property is complete and ready for occupancy or with respect to any report, study, finding, recommendation or other information provided by Compass herein. Moreover, no warranty, express or implied, is made or should be assumed regarding the accuracy, adequacy, completeness, legality, reliability, merchantability or fitness for a particular purpose of any information, in part or whole, contained herein. All material is presented with the understanding that Compass shall not be deemed to provide legal, accounting or other professional services. This is no