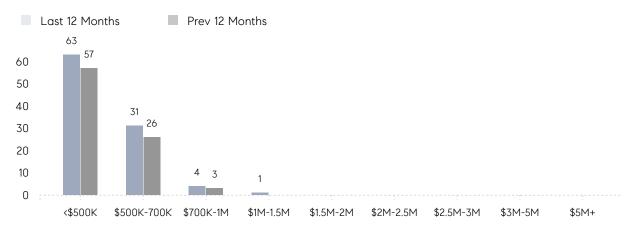

| AVERAGE SOLD PRICE | \$525,247 | \$437,500 | 20%       |
|                | # OF CONTRACTS     | 7         | 7         | 0%        |
|                | NEW LISTINGS       | 7         | 3         | 133%      |
| Condo/Co-op/TH | AVERAGE DOM        | -         | -         | -         |
|                | % OF ASKING PRICE  | -         | -         |           |
|                | AVERAGE SOLD PRICE | -         | -         | -         |
|                | # OF CONTRACTS     | 0         | 0         | 0%        |
|                | NEW LISTINGS       | 0         | 0         | 0%        |
|                |                    |           |           |           |

# Rochelle Park

### OCTOBER 2022

### Monthly Inventory



### Contracts By Price Range



### Listings By Price Range



# COMPASS



Compass makes no representations or warranties, express or implied, with respect to future market conditions or prices of residential product at the time the subject property or any competitive property is complete and ready for occupancy or with respect to any report, study, finding, recommendation or other information provided by Compass herein. Moreover, no warranty, express or implied, is made or should be assumed regarding the accuracy, adequacy, completeness, legality, reliability, merchantability or fitness for a particular purpose of any information, in part or whole, contained herein. All material is presented with the understanding that Compass shall not be deemed to provide legal, accounting or other professional services. This is not intended to solicit the purch