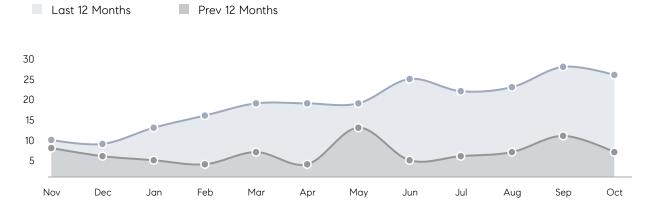

% OF ASKING PRICE  | 100%      | 103%      |           |
|                | AVERAGE SOLD PRICE | \$525,247 | \$437,500 | 20%       |
|                | # OF CONTRACTS     | 7         | 7         | 0%        |
|                | NEW LISTINGS       | 7         | 3         | 133%      |
| Condo/Co-op/TH | AVERAGE DOM        | -         | -         | -         |
|                | % OF ASKING PRICE  | -         | -         |           |
|                | AVERAGE SOLD PRICE | -         | -         | -         |
|                | # OF CONTRACTS     | 0         | 0         | 0%        |
|                | NEW LISTINGS       | 0         | 0         | 0%        |
|                |                    |           |           |           |

# Rochelle Park

### OCTOBER 2022

### Monthly Inventory



### Contracts By Price Range



### Listings By Price Range



# COMPASS



Compass makes no representations or warranties, express or implied, with respect to future market conditions or prices of residential product at the time the subject property or any competitive property is complete and ready for occupancy or with respect to any report, study, finding, recommendation or other information provided by Compass herein. Moreover, no warranty, express or implied, is made or should be assumed regarding the accuracy, adequacy, completeness, legality, reliability, merchantability or fitness for a particular purpose of any information, in part or whole, contained herein. All material is presented with the understanding that Compass shall not be deemed to provide legal, accounting or other p