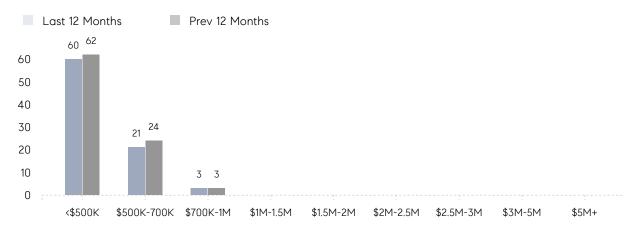

103%      |           |
|                | AVERAGE SOLD PRICE | \$525,247 | \$437,500 | 20%       |
|                | # OF CONTRACTS     | 7         | 7         | 0%        |
|                | NEW LISTINGS       | 7         | 3         | 133%      |
| Condo/Co-op/TH | AVERAGE DOM        | -         | -         | -         |
|                | % OF ASKING PRICE  | -         | -         |           |
|                | AVERAGE SOLD PRICE | -         | -         | -         |
|                | # OF CONTRACTS     | 0         | 0         | 0%        |
|                | NEW LISTINGS       | 0         | 0         | 0%        |
|                |                    |           |           |           |

# Rochelle Park

### OCTOBER 2022

### Monthly Inventory



### Contracts By Price Range



### Listings By Price Range



# COMPASS



Compass makes no representations or warranties, express or implied, with respect to future market conditions or prices of residential product at the time the subject property or any competitive property is complete and ready for occupancy or with respect to any report, study, finding, recommendation or other information provided by Compass herein. Moreover, no warranty, express or implied, is made or should be assumed regarding the accuracy, adequacy, completeness, legality, reliability, merchantability or fitness for a particular purpose of any information, in part or whole, contained herein. All material is presented with the understanding that Compass shall not be deemed to provide legal, accounting or other professional services. This is no