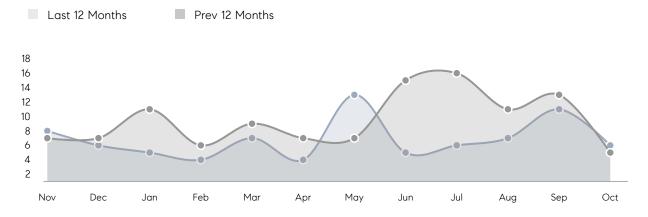

| AVERAGE DOM        | 21        | 16        | 31%      |
|                | % OF ASKING PRICE  | 103%      | 107%      |          |
|                | AVERAGE SOLD PRICE | \$438,333 | \$413,484 | 6%       |
|                | # OF CONTRACTS     | 7         | 10        | -30%     |
|                | NEW LISTINGS       | 2         | 4         | -50%     |
| Condo/Co-op/TH | AVERAGE DOM        | -         | 96        | -        |
|                | % OF ASKING PRICE  | -         | 99%       |          |
|                | AVERAGE SOLD PRICE | -         | \$360,222 | -        |
|                | # OF CONTRACTS     | 0         | 1         | 0%       |
|                | NEW LISTINGS       | 0         | 0         | 0%       |

# Rochelle Park

#### OCTOBER 2021

#### Monthly Inventory



### Contracts By Price Range



### Listings By Price Range



COMPASS

 $\sim$   $\sim$   $\sim$   $\sim$   $\sim$ / / / / / / / //// | | | | | / ------

Compass makes no representations or warranties, express or implied, with respect to future market conditions or prices of residential product at the time the subject property or any competitive property is complete and ready for occupancy or with respect to any report, study, finding, recommendation or other information provided by Compass herein. Moreover, no warranty, express or implied, is made or should be assumed regarding the accuracy, adequacy, completeness, legality, reliability, merchantability or fitness for a particular purpose of any information, in part or whole, contained herein. All material is presented with the underst