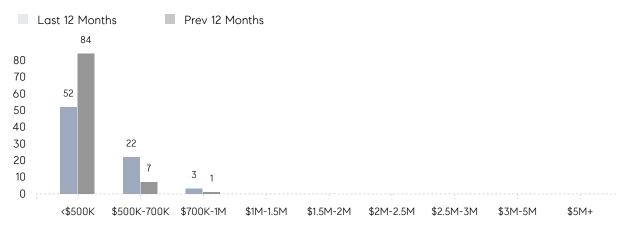

| 16        | 31%      |
|                | % OF ASKING PRICE  | 103%      | 107%      |          |
|                | AVERAGE SOLD PRICE | \$438,333 | \$413,484 | 6%       |
|                | # OF CONTRACTS     | 7         | 10        | -30%     |
|                | NEW LISTINGS       | 2         | 4         | -50%     |
| Condo/Co-op/TH | AVERAGE DOM        | -         | 96        | -        |
|                | % OF ASKING PRICE  | -         | 99%       |          |
|                | AVERAGE SOLD PRICE | -         | \$360,222 | -        |
|                | # OF CONTRACTS     | 0         | 1         | 0%       |
|                | NEW LISTINGS       | 0         | 0         | 0%       |

# Rochelle Park

#### OCTOBER 2021

#### Monthly Inventory



### Contracts By Price Range



### Listings By Price Range



COMPASS

 $\sim$   $\sim$   $\sim$   $\sim$   $\sim$ / / / / / / / //// | | | | | / ------

Compass makes no representations or warranties, express or implied, with respect to future market conditions or prices of residential product at the time the subject property or any competitive property is complete and ready for occupancy or with respect to any report, study, finding, recommendation or other information provided by Compass herein. Moreover, no warranty, express or implied, is made or should be assumed regarding the accuracy, adequacy, completeness, legality, reliability, merchantability or fitness for a particular purpose of any information, in part or whole, contained herein. All material is presented with the understanding that Compass shall not be