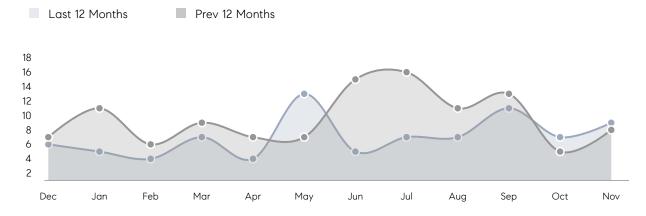

| % OF ASKING PRICE  | 107%      | 102%      |          |
|                | AVERAGE SOLD PRICE | \$513,003 | \$487,100 | 5%       |
|                | # OF CONTRACTS     | 4         | 5         | -20%     |
|                | NEW LISTINGS       | 5         | 8         | -37%     |
| Condo/Co-op/TH | AVERAGE DOM        | -         | 43        | -        |
|                | % OF ASKING PRICE  | -         | 94%       |          |
|                | AVERAGE SOLD PRICE | -         | \$330,000 | -        |
|                | # OF CONTRACTS     | 0         | 2         | 0%       |
|                | NEW LISTINGS       | 1         | 2         | -50%     |
|                |                    |           |           |          |

# Rochelle Park

### NOVEMBER 2021

### Monthly Inventory



### Contracts By Price Range



### Listings By Price Range



# COMPASS



Compass makes no representations or warranties, express or implied, with respect to future market conditions or prices of residential product at the time the subject property or any competitive property is complete and ready for occupancy or with respect to any report, study, finding, recommendation or other information provided by Compass herein. Moreover, no warranty, express or implied, is made or should be assumed regarding the accuracy, adequacy, completeness, legality, reliability, merchantability or fitness for a particular purpose of any information, in part or whole, contained herein. All material is presented with the understanding that Compass shall not be deemed to provide legal, accounting or other p