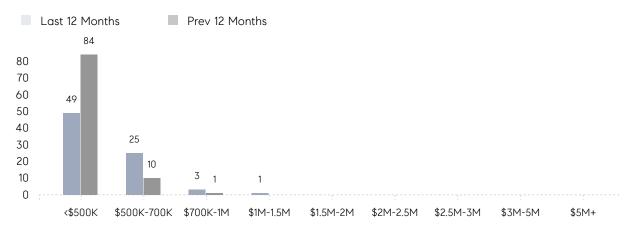

|
|                | AVERAGE SOLD PRICE | \$513,003 | \$487,100 | 5%       |
|                | # OF CONTRACTS     | 4         | 5         | -20%     |
|                | NEW LISTINGS       | 5         | 8         | -37%     |
| Condo/Co-op/TH | AVERAGE DOM        | -         | 43        | -        |
|                | % OF ASKING PRICE  | -         | 94%       |          |
|                | AVERAGE SOLD PRICE | -         | \$330,000 | -        |
|                | # OF CONTRACTS     | 0         | 2         | 0%       |
|                | NEW LISTINGS       | 1         | 2         | -50%     |
|                |                    |           |           |          |

# Rochelle Park

### NOVEMBER 2021

### Monthly Inventory



### Contracts By Price Range



### Listings By Price Range



# COMPASS



Compass makes no representations or warranties, express or implied, with respect to future market conditions or prices of residential product at the time the subject property or any competitive property is complete and ready for occupancy or with respect to any report, study, finding, recommendation or other information provided by Compass herein. Moreover, no warranty, express or implied, is made or should be assumed regarding the accuracy, adequacy, completeness, legality, reliability, merchantability or fitness for a particular purpose of any information, in part or whole, contained herein. All material is presented with the understanding that Compass shall not be deemed to provide legal, accounting or other professional services. This is not intended to solicit the purch