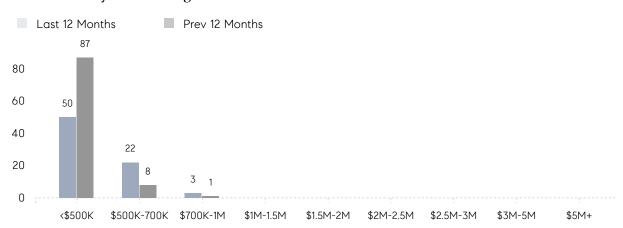

7%      | 102%      |          |
|                | AVERAGE SOLD PRICE | \$513,003 | \$487,100 | 5%       |
|                | # OF CONTRACTS     | 4         | 5         | -20%     |
|                | NEW LISTINGS       | 5         | 8         | -37%     |
| Condo/Co-op/TH | AVERAGE DOM        | -         | 43        | -        |
|                | % OF ASKING PRICE  | -         | 94%       |          |
|                | AVERAGE SOLD PRICE | -         | \$330,000 | -        |
|                | # OF CONTRACTS     | 0         | 2         | 0%       |
|                | NEW LISTINGS       | 1         | 2         | -50%     |
|                |                    |           |           |          |

# Rochelle Park

### NOVEMBER 2021

### Monthly Inventory



### Contracts By Price Range



### Listings By Price Range



# COMPASS



Compass makes no representations or warranties, express or implied, with respect to future market conditions or prices of residential product at the time the subject property or any competitive property is complete and ready for occupancy or with respect to any report, study, finding, recommendation or other information provided by Compass herein. Moreover, no warranty, express or implied, is made or should be assumed regarding the accuracy, adequacy, completeness, legality, reliability, merchantability or fitness for a particular purpose of any information, in part or whole, contained herein. All material is presented with the understanding that Compass shall not be deemed to provide legal, accounting or other professional services. This is no