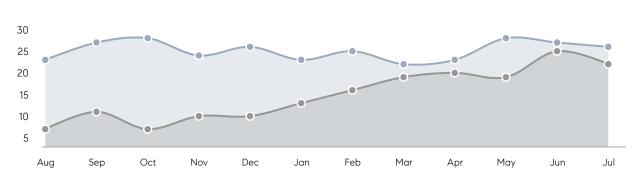

| % OF ASKING PRICE  | 112%      | 105%      |          |
|                | AVERAGE SOLD PRICE | \$509,214 | \$470,000 | 8%       |
|                | # OF CONTRACTS     | 5         | 4         | 25%      |
|                | NEW LISTINGS       | 4         | 3         | 33%      |
| Condo/Co-op/TH | AVERAGE DOM        | -         | 6         | -        |
|                | % OF ASKING PRICE  | -         | 102%      |          |
|                | AVERAGE SOLD PRICE | -         | \$480,000 | -        |
|                | # OF CONTRACTS     | 0         | 0         | 0%       |
|                | NEW LISTINGS       | 1         | 0         | 0%       |
|                |                    |           |           |          |

# Rochelle Park

**JULY 2023** 

### Monthly Inventory





### Contracts By Price Range



### Listings By Price Range



# COMPASS



Compass makes no representations or warranties, express or implied, with respect to future market conditions or prices of residential product at the time the subject property or any competitive property is complete and ready for occupancy or with respect to any report, study, finding, recommendation or other information provided by Compass herein. Moreover, no warranty, express or implied, is made or should be assumed regarding the accuracy, adequacy, completeness, legality, reliability, merchantability or fitness for a particular purpose of any information, in part or whole, contained herein. All material is presented with the understanding that Compass shall not be deemed to provide legal, accounting or other p