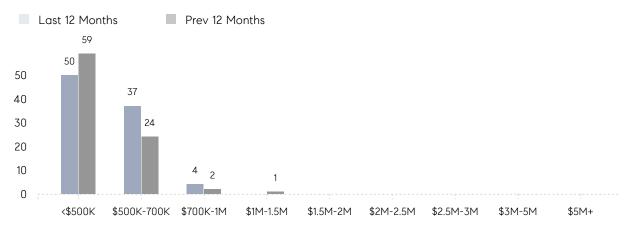

|
|                | AVERAGE SOLD PRICE | \$509,214 | \$470,000 | 8%       |
|                | # OF CONTRACTS     | 5         | 4         | 25%      |
|                | NEW LISTINGS       | 4         | 3         | 33%      |
| Condo/Co-op/TH | AVERAGE DOM        | -         | 6         | -        |
|                | % OF ASKING PRICE  | -         | 102%      |          |
|                | AVERAGE SOLD PRICE | -         | \$480,000 | -        |
|                | # OF CONTRACTS     | 0         | 0         | 0%       |
|                | NEW LISTINGS       | 1         | 0         | 0%       |
|                |                    |           |           |          |

# Rochelle Park

**JULY 2023** 

### Monthly Inventory





### Contracts By Price Range



### Listings By Price Range



# COMPASS



Compass makes no representations or warranties, express or implied, with respect to future market conditions or prices of residential product at the time the subject property or any competitive property is complete and ready for occupancy or with respect to any report, study, finding, recommendation or other information provided by Compass herein. Moreover, no warranty, express or implied, is made or should be assumed regarding the accuracy, adequacy, completeness, legality, reliability, merchantability or fitness for a particular purpose of any information, in part or whole, contained herein. All material is presented with the understanding that Compass shall not be deemed to provide legal, accounting or other professional services. This is not intended to solicit the purch