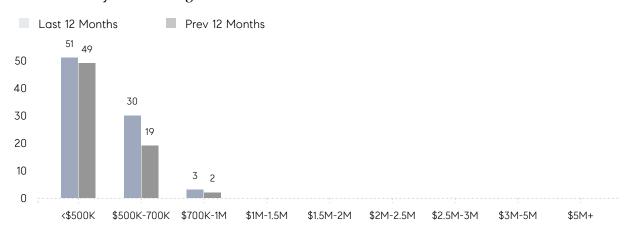

12%      | 105%      |          |
|                | AVERAGE SOLD PRICE | \$509,214 | \$470,000 | 8%       |
|                | # OF CONTRACTS     | 5         | 4         | 25%      |
|                | NEW LISTINGS       | 4         | 3         | 33%      |
| Condo/Co-op/TH | AVERAGE DOM        | -         | 6         | -        |
|                | % OF ASKING PRICE  | -         | 102%      |          |
|                | AVERAGE SOLD PRICE | -         | \$480,000 | -        |
|                | # OF CONTRACTS     | 0         | 0         | 0%       |
|                | NEW LISTINGS       | 1         | 0         | 0%       |
|                |                    |           |           |          |

# Rochelle Park

**JULY 2023** 

### Monthly Inventory





### Contracts By Price Range



### Listings By Price Range



# COMPASS



Compass makes no representations or warranties, express or implied, with respect to future market conditions or prices of residential product at the time the subject property or any competitive property is complete and ready for occupancy or with respect to any report, study, finding, recommendation or other information provided by Compass herein. Moreover, no warranty, express or implied, is made or should be assumed regarding the accuracy, adequacy, completeness, legality, reliability, merchantability or fitness for a particular purpose of any information, in part or whole, contained herein. All material is presented with the understanding that Compass shall not be deemed to provide legal, accounting or other professional services. This is no