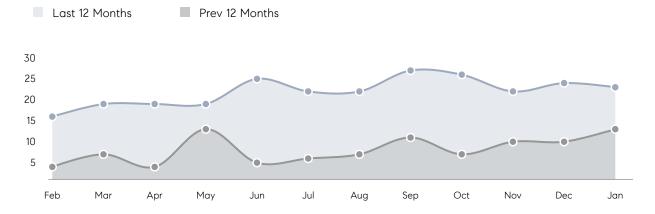

| % OF ASKING PRICE  | 99%       | 103%      |          |
|                | AVERAGE SOLD PRICE | \$486,817 | \$439,000 | 11%      |
|                | # OF CONTRACTS     | 4         | 3         | 33%      |
|                | NEW LISTINGS       | 4         | 4         | 0%       |
| Condo/Co-op/TH | AVERAGE DOM        | -         | -         | -        |
|                | % OF ASKING PRICE  | -         | -         |          |
|                | AVERAGE SOLD PRICE | -         | -         | -        |
|                | # OF CONTRACTS     | 2         | 0         | 0%       |
|                | NEW LISTINGS       | 2         | 1         | 100%     |
|                |                    |           |           |          |

# Rochelle Park

### JANUARY 2023

### Monthly Inventory



### Contracts By Price Range



### Listings By Price Range



# COMPASS



Compass makes no representations or warranties, express or implied, with respect to future market conditions or prices of residential product at the time the subject property or any competitive property is complete and ready for occupancy or with respect to any report, study, finding, recommendation or other information provided by Compass herein. Moreover, no warranty, express or implied, is made or should be assumed regarding the accuracy, adequacy, completeness, legality, reliability, merchantability or fitness for a particular purpose of any information, in part or whole, contained herein. All material is presented with the understanding that Compass shall not be deemed to provide legal, accounting or other p