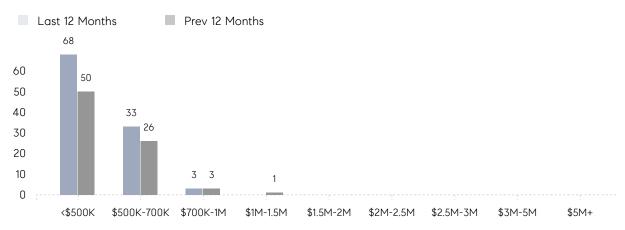

|
|                | AVERAGE SOLD PRICE | \$486,817 | \$439,000 | 11%      |
|                | # OF CONTRACTS     | 4         | 3         | 33%      |
|                | NEW LISTINGS       | 4         | 4         | 0%       |
| Condo/Co-op/TH | AVERAGE DOM        | -         | -         | -        |
|                | % OF ASKING PRICE  | -         | -         |          |
|                | AVERAGE SOLD PRICE | -         | -         | -        |
|                | # OF CONTRACTS     | 2         | 0         | 0%       |
|                | NEW LISTINGS       | 2         | 1         | 100%     |
|                |                    |           |           |          |

# Rochelle Park

### JANUARY 2023

### Monthly Inventory



### Contracts By Price Range



### Listings By Price Range



# COMPASS



Compass makes no representations or warranties, express or implied, with respect to future market conditions or prices of residential product at the time the subject property or any competitive property is complete and ready for occupancy or with respect to any report, study, finding, recommendation or other information provided by Compass herein. Moreover, no warranty, express or implied, is made or should be assumed regarding the accuracy, adequacy, completeness, legality, reliability, merchantability or fitness for a particular purpose of any information, in part or whole, contained herein. All material is presented with the understanding that Compass shall not be deemed to provide legal, accounting or other professional services. This is not intended to solicit the purch