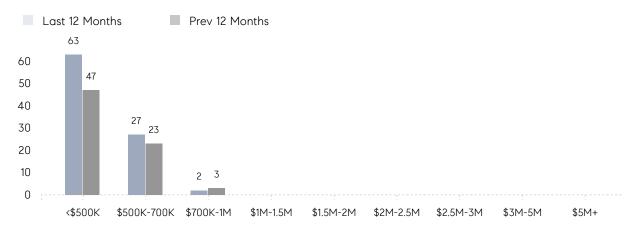

9%       | 103%      |          |
|                | AVERAGE SOLD PRICE | \$486,817 | \$439,000 | 11%      |
|                | # OF CONTRACTS     | 4         | 3         | 33%      |
|                | NEW LISTINGS       | 4         | 4         | 0%       |
| Condo/Co-op/TH | AVERAGE DOM        | -         | -         | -        |
|                | % OF ASKING PRICE  | -         | -         |          |
|                | AVERAGE SOLD PRICE | -         | -         | -        |
|                | # OF CONTRACTS     | 2         | 0         | 0%       |
|                | NEW LISTINGS       | 2         | 1         | 100%     |
|                |                    |           |           |          |

# Rochelle Park

### JANUARY 2023

### Monthly Inventory



### Contracts By Price Range



### Listings By Price Range



# COMPASS



Compass makes no representations or warranties, express or implied, with respect to future market conditions or prices of residential product at the time the subject property or any competitive property is complete and ready for occupancy or with respect to any report, study, finding, recommendation or other information provided by Compass herein. Moreover, no warranty, express or implied, is made or should be assumed regarding the accuracy, adequacy, completeness, legality, reliability, merchantability or fitness for a particular purpose of any information, in part or whole, contained herein. All material is presented with the understanding that Compass shall not be deemed to provide legal, accounting or other professional services. This is no