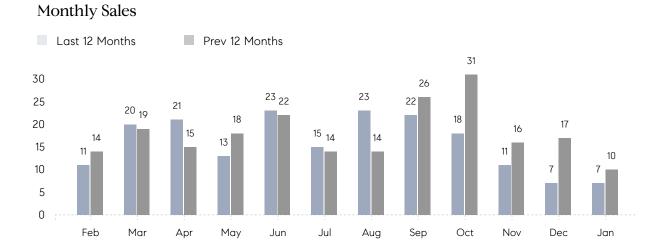

## **Property Statistics**

|               |               | Jan 2023    | Jan 2022    | % Change |
|---------------|---------------|-------------|-------------|----------|
| Single-Family | # OF SALES    | 7           | 10          | -30.0%   |
|               | SALES VOLUME  | \$4,255,800 | \$5,165,000 | -17.6%   |
|               | AVERAGE PRICE | \$607,971   | \$516,500   | 17.7%    |
|               | AVERAGE DOM   | 46          | 64          | -28.1%   |