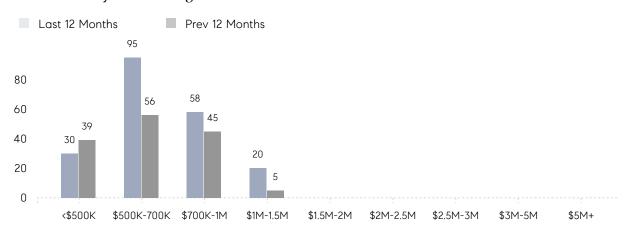

LD PRICE \$683,917  # OF CONTRACTS 8  NEW LISTINGS 9  AVERAGE DOM 18  % OF ASKING PRICE 100%  AVERAGE SOLD PRICE \$340,521  # OF CONTRACTS 1 | % OF ASKING PRICE       98%       99%         AVERAGE SOLD PRICE       \$662,454       \$699,938         # OF CONTRACTS       9       9         NEW LISTINGS       10       13         AVERAGE DOM       43       75         % OF ASKING PRICE       98%       99%         AVERAGE SOLD PRICE       \$683,917       \$699,938         # OF CONTRACTS       8       6         NEW LISTINGS       9       12         AVERAGE DOM       18       -         % OF ASKING PRICE       100%       -         AVERAGE SOLD PRICE       \$340,521       -         # OF CONTRACTS       1       3 |

# River Vale

#### NOVEMBER 2021

## Monthly Inventory



## Contracts By Price Range



## Listings By Price Range



# COMPASS



Compass makes no representations or warranties, express or implied, with respect to future market conditions or prices of residential product at the time the subject property or any competitive property is complete and ready for occupancy or with respect to any report, study, finding, recommendation or other information provided by Compass herein. Moreover, no warranty, express or implied, is made or should be assumed regarding the accuracy, adequacy, completeness, legality, reliability, merchantability or fitness for a particular purpose of any information, in part or whole, contained herein. All material is presented with the understanding that Compass shall not be deemed to provide legal, accounting or other professional services. This is not