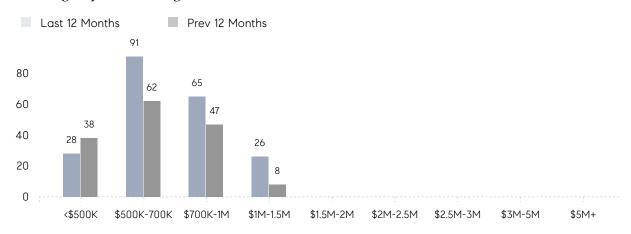

ACTS 8  NEW LISTINGS 9  AVERAGE DOM 18  % OF ASKING PRICE 100%  AVERAGE SOLD PRICE \$340,521  # OF CONTRACTS 1 | % OF ASKING PRICE       98%       99%         AVERAGE SOLD PRICE       \$662,454       \$699,938         # OF CONTRACTS       9       9         NEW LISTINGS       10       13         AVERAGE DOM       43       75         % OF ASKING PRICE       98%       99%         AVERAGE SOLD PRICE       \$683,917       \$699,938         # OF CONTRACTS       8       6         NEW LISTINGS       9       12         AVERAGE DOM       18       -         % OF ASKING PRICE       100%       -         AVERAGE SOLD PRICE       \$340,521       -         # OF CONTRACTS       1       3 |

# River Vale

#### NOVEMBER 2021

## Monthly Inventory



## Contracts By Price Range



## Listings By Price Range



# COMPASS



Compass makes no representations or warranties, express or implied, with respect to future market conditions or prices of residential product at the time the subject property or any competitive property is complete and ready for occupancy or with respect to any report, study, finding, recommendation or other information provided by Compass herein. Moreover, no warranty, express or implied, is made or should be assumed regarding the accuracy, adequacy, completeness, legality, reliability, merchantability or fitness for a particular purpose of any information, in part or whole, contained herein. All material is presented with the understanding that Compass shall not be deemed to provide legal, accounting or other professional services. This is not intended to solicit the purch