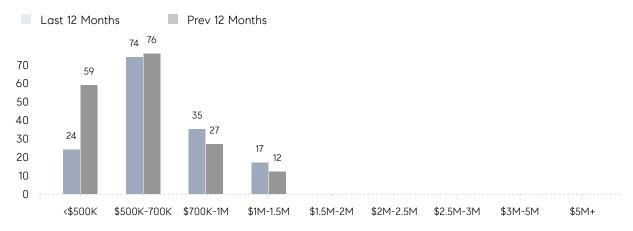

| -15%     |
|                | % OF ASKING PRICE  | 101%      | 101%      |          |
|                | AVERAGE SOLD PRICE | \$782,750 | \$751,154 | 4%       |
|                | # OF CONTRACTS     | 8         | 9         | -11%     |
|                | NEW LISTINGS       | 7         | 14        | -50%     |
| Condo/Co-op/TH | AVERAGE DOM        | -         | 46        | -        |
|                | % OF ASKING PRICE  | -         | 104%      |          |
|                | AVERAGE SOLD PRICE | -         | \$407,000 | -        |
|                | # OF CONTRACTS     | 0         | 0         | 0%       |
|                | NEW LISTINGS       | 1         | 0         | 0%       |

Sources: Garden State MLS, Hudson MLS, NJ MLS

# River Edge

#### SEPTEMBER 2022

#### Monthly Inventory





### Contracts By Price Range

### Listings By Price Range



COMPASS

 $\sim$   $\sim$   $\sim$   $\sim$   $\sim$ / / / / / / / //// | | | | | / ------

Compass makes no representations or warranties, express or implied, with respect to future market conditions or prices of residential product at the time the subject property or any competitive property is complete and ready for occupancy or with respect to any report, study, finding, recommendation or other information provided by Compass herein. Moreover, no warranty, express or implied, is made or should be assumed regarding the accuracy, adequacy, completeness, legality, reliability, merchantability or fitness for a particular purpose of any information, in part or whole, contained herein. All material is presented with the understan