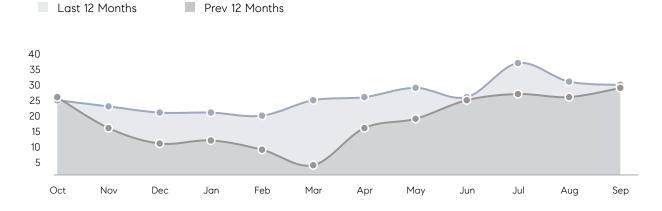

| -15%     |
|                | % OF ASKING PRICE  | 101%      | 101%      |          |
|                | AVERAGE SOLD PRICE | \$782,750 | \$751,154 | 4%       |
|                | # OF CONTRACTS     | 8         | 9         | -11%     |
|                | NEW LISTINGS       | 7         | 14        | -50%     |
| Condo/Co-op/TH | AVERAGE DOM        | -         | 46        | -        |
|                | % OF ASKING PRICE  | -         | 104%      |          |
|                | AVERAGE SOLD PRICE | -         | \$407,000 | -        |
|                | # OF CONTRACTS     | 0         | 0         | 0%       |
|                | NEW LISTINGS       | 1         | 0         | 0%       |

Sources: Garden State MLS, Hudson MLS, NJ MLS

# River Edge

#### SEPTEMBER 2022

#### Monthly Inventory





### Contracts By Price Range

### Listings By Price Range



COMPASS

 $\sim$   $\sim$   $\sim$   $\sim$   $\sim$ / / / / / / / //// | | | | | / ------

Compass makes no representations or warranties, express or implied, with respect to future market conditions or prices of residential product at the time the subject property or any competitive property is complete and ready for occupancy or with respect to any report, study, finding, recommendation or other information provided by Compass herein. Moreover, no warranty, express or implied, is made or should be assumed regarding the accuracy, adequacy, completeness, legality, reliability, merchantability or fitness for a particular purpose of any information, in part or whole, contained herein. All material is presented with the underst