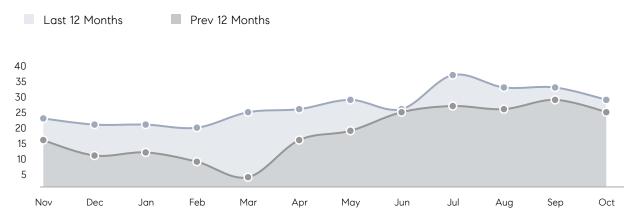

| 103%      |           |
|                | AVERAGE SOLD PRICE | \$723,650 | \$733,333 | -1%       |
|                | # OF CONTRACTS     | 11        | 16        | -31%      |
|                | NEW LISTINGS       | 8         | 14        | -43%      |
| Condo/Co-op/TH | AVERAGE DOM        | -         | -         | -         |
|                | % OF ASKING PRICE  | -         | -         |           |
|                | AVERAGE SOLD PRICE | -         | -         | -         |
|                | # OF CONTRACTS     | 1         | 0         | 0%        |
|                | NEW LISTINGS       | 0         | 0         | 0%        |
|                |                    |           |           |           |

Oct 2022

Oct 2021

% Change

# River Edge

### OCTOBER 2022

### Monthly Inventory



### Contracts By Price Range



### Listings By Price Range



# COMPASS



Compass makes no representations or warranties, express or implied, with respect to future market conditions or prices of residential product at the time the subject property or any competitive property is complete and ready for occupancy or with respect to any report, study, finding, recommendation or other information provided by Compass herein. Moreover, no warranty, express or implied, is made or should be assumed regarding the accuracy, adequacy, completeness, legality, reliability, merchantability or fitness for a particular purpose of any information, in part or whole, contained herein. All material is presented with the understanding that Compass shall not be deemed to provide legal, accounting or other p