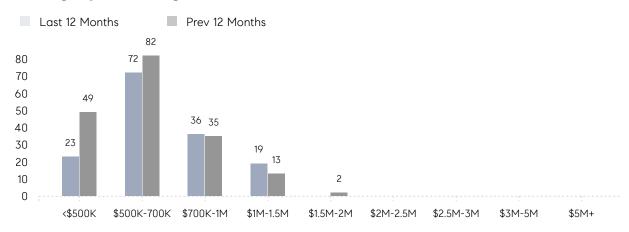

RICE | \$723,650 | \$733,333 | -1%       |
|                | # OF CONTRACTS     | 11        | 16        | -31%      |
|                | NEW LISTINGS       | 8         | 14        | -43%      |
| Condo/Co-op/TH | AVERAGE DOM        | -         | -         | -         |
|                | % OF ASKING PRICE  | -         | -         |           |
|                | AVERAGE SOLD PRICE | -         | -         | -         |
|                | # OF CONTRACTS     | 1         | 0         | 0%        |
|                | NEW LISTINGS       | 0         | 0         | 0%        |
|                |                    |           |           |           |

Oct 2022

Oct 2021

% Change

# River Edge

### OCTOBER 2022

### Monthly Inventory



### Contracts By Price Range



### Listings By Price Range



# COMPASS



Compass makes no representations or warranties, express or implied, with respect to future market conditions or prices of residential product at the time the subject property or any competitive property is complete and ready for occupancy or with respect to any report, study, finding, recommendation or other information provided by Compass herein. Moreover, no warranty, express or implied, is made or should be assumed regarding the accuracy, adequacy, completeness, legality, reliability, merchantability or fitness for a particular purpose of any information, in part or whole, contained herein. All material is presented with the understanding that Compass shall not be deemed to provide legal, accounting or other professional services. This is not intended to solicit the purch