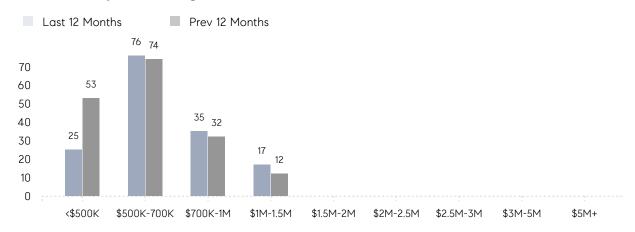

| AVERAGE SOLD PRICE | \$723,650 | \$733,333 | -1%       |
|                | # OF CONTRACTS     | 11        | 16        | -31%      |
|                | NEW LISTINGS       | 8         | 14        | -43%      |
| Condo/Co-op/TH | AVERAGE DOM        | -         | -         | -         |
|                | % OF ASKING PRICE  | -         | -         |           |
|                | AVERAGE SOLD PRICE | -         | -         | -         |
|                | # OF CONTRACTS     | 1         | 0         | 0%        |
|                | NEW LISTINGS       | 0         | 0         | 0%        |
|                |                    |           |           |           |

Oct 2022

Oct 2021

% Change

# River Edge

### OCTOBER 2022

### Monthly Inventory



### Contracts By Price Range



### Listings By Price Range



# COMPASS



Compass makes no representations or warranties, express or implied, with respect to future market conditions or prices of residential product at the time the subject property or any competitive property is complete and ready for occupancy or with respect to any report, study, finding, recommendation or other information provided by Compass herein. Moreover, no warranty, express or implied, is made or should be assumed regarding the accuracy, adequacy, completeness, legality, reliability, merchantability or fitness for a particular purpose of any information, in part or whole, contained herein. All material is presented with the understanding that Compass shall not be deemed to provide legal, accounting or other professional services. This is no