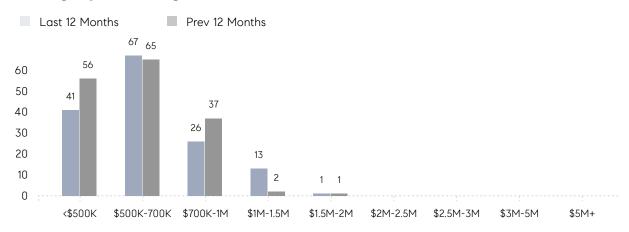

5 | 16%       |  |
|                | # OF CONTRACTS     | 14        | 19        | -26%      |  |
|                | NEW LISTINGS       | 9         | 23        | -61%      |  |
| Condo/Co-op/TH | AVERAGE DOM        | -         | 14        | -         |  |
|                | % OF ASKING PRICE  | -         | 100%      |           |  |
|                | AVERAGE SOLD PRICE | -         | \$475,500 | -         |  |
|                | # OF CONTRACTS     | 0         | 1         | 0%        |  |
|                | NEW LISTINGS       | 0         | 2         | 0%        |  |
|                |                    |           |           |           |  |

Oct 2021

Oct 2020

% Change

# River Edge

### OCTOBER 2021

### Monthly Inventory



### Contracts By Price Range



### Listings By Price Range



# COMPASS



Compass makes no representations or warranties, express or implied, with respect to future market conditions or prices of residential product at the time the subject property or any competitive property is complete and ready for occupancy or with respect to any report, study, finding, recommendation or other information provided by Compass herein. Moreover, no warranty, express or implied, is made or should be assumed regarding the accuracy, adequacy, completeness, legality, reliability, merchantability or fitness for a particular purpose of any information, in part or whole, contained herein. All material is presented with the understanding that Compass shall not be deemed to provide legal, accounting or other professional services. This is not intended to solicit the purch