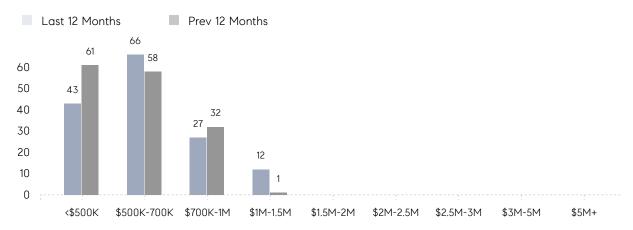

LD PRICE | \$733,333 | \$631,445 | 16%       |  |
|                | # OF CONTRACTS     | 14        | 19        | -26%      |  |
|                | NEW LISTINGS       | 9         | 23        | -61%      |  |
| Condo/Co-op/TH | AVERAGE DOM        | -         | 14        | -         |  |
|                | % OF ASKING PRICE  | -         | 100%      |           |  |
|                | AVERAGE SOLD PRICE | -         | \$475,500 | -         |  |
|                | # OF CONTRACTS     | 0         | 1         | 0%        |  |
|                | NEW LISTINGS       | 0         | 2         | 0%        |  |
|                |                    |           |           |           |  |

Oct 2021

Oct 2020

% Change

# River Edge

### OCTOBER 2021

### Monthly Inventory



### Contracts By Price Range



### Listings By Price Range



# COMPASS



Compass makes no representations or warranties, express or implied, with respect to future market conditions or prices of residential product at the time the subject property or any competitive property is complete and ready for occupancy or with respect to any report, study, finding, recommendation or other information provided by Compass herein. Moreover, no warranty, express or implied, is made or should be assumed regarding the accuracy, adequacy, completeness, legality, reliability, merchantability or fitness for a particular purpose of any information, in part or whole, contained herein. All material is presented with the understanding that Compass shall not be deemed to provide legal, accounting or other professional services. This is no