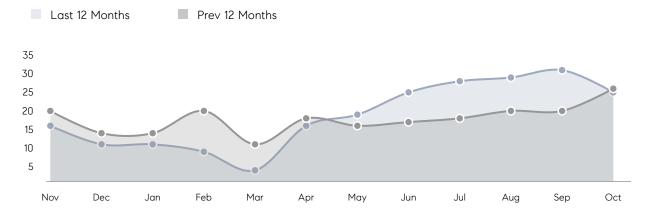

|
|                | AVERAGE SOLD PRICE | \$733,333 | \$631,445 | 16%       |  |
|                | # OF CONTRACTS     | 14        | 19        | -26%      |  |
|                | NEW LISTINGS       | 9         | 23        | -61%      |  |
| Condo/Co-op/TH | AVERAGE DOM        | -         | 14        | -         |  |
|                | % OF ASKING PRICE  | -         | 100%      |           |  |
|                | AVERAGE SOLD PRICE | -         | \$475,500 | -         |  |
|                | # OF CONTRACTS     | 0         | 1         | 0%        |  |
|                | NEW LISTINGS       | 0         | 2         | 0%        |  |
|                |                    |           |           |           |  |

Oct 2021

Oct 2020

% Change

# River Edge

### OCTOBER 2021

### Monthly Inventory



### Contracts By Price Range



### Listings By Price Range



# COMPASS



Compass makes no representations or warranties, express or implied, with respect to future market conditions or prices of residential product at the time the subject property or any competitive property is complete and ready for occupancy or with respect to any report, study, finding, recommendation or other information provided by Compass herein. Moreover, no warranty, express or implied, is made or should be assumed regarding the accuracy, adequacy, completeness, legality, reliability, merchantability or fitness for a particular purpose of any information, in part or whole, contained herein. All material is presented with the understanding that Compass shall not be deemed to provide legal, accounting or other p