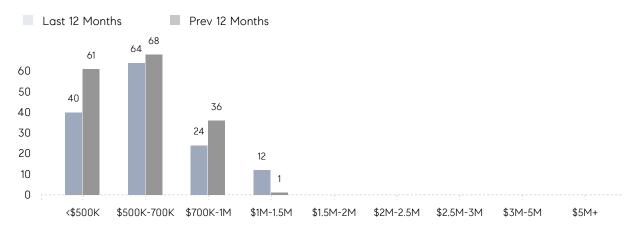

054  # OF CONTRACTS 10  NEW LISTINGS 8  AVERAGE DOM 19  % OF ASKING PRICE 99%  AVERAGE SOLD PRICE \$510,000  # OF CONTRACTS 0 | % OF ASKING PRICE       101%       101%         AVERAGE SOLD PRICE       \$668,231       \$578,267         # OF CONTRACTS       10       19         NEW LISTINGS       9       8         AVERAGE DOM       24       17         % OF ASKING PRICE       101%       101%         AVERAGE SOLD PRICE       \$684,054       \$588,857         # OF CONTRACTS       10       18         NEW LISTINGS       8       8         AVERAGE DOM       19       19         % OF ASKING PRICE       99%       99%         AVERAGE SOLD PRICE       \$510,000       \$430,000         # OF CONTRACTS       0       1 |

# River Edge

#### NOVEMBER 2021

## Monthly Inventory



## Contracts By Price Range



## Listings By Price Range



# COMPASS



Compass makes no representations or warranties, express or implied, with respect to future market conditions or prices of residential product at the time the subject property or any competitive property is complete and ready for occupancy or with respect to any report, study, finding, recommendation or other information provided by Compass herein. Moreover, no warranty, express or implied, is made or should be assumed regarding the accuracy, adequacy, completeness, legality, reliability, merchantability or fitness for a particular purpose of any information, in part or whole, contained herein. All material is presented with the understanding that Compass shall not be deemed to provide legal, accounting or other professional services. This is not