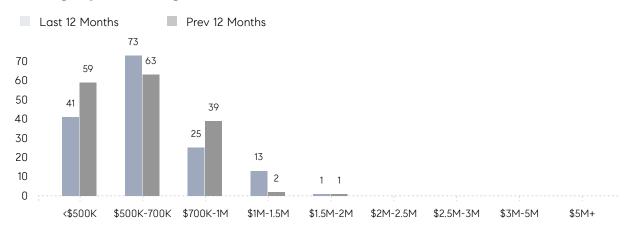

STINGS 8  AVERAGE DOM 19  % OF ASKING PRICE 99%  AVERAGE SOLD PRICE \$510,000  # OF CONTRACTS 0 | % OF ASKING PRICE       101%       101%         AVERAGE SOLD PRICE       \$668,231       \$578,267         # OF CONTRACTS       10       19         NEW LISTINGS       9       8         AVERAGE DOM       24       17         % OF ASKING PRICE       101%       101%         AVERAGE SOLD PRICE       \$684,054       \$588,857         # OF CONTRACTS       10       18         NEW LISTINGS       8       8         AVERAGE DOM       19       19         % OF ASKING PRICE       99%       99%         AVERAGE SOLD PRICE       \$510,000       \$430,000         # OF CONTRACTS       0       1 |

# River Edge

#### NOVEMBER 2021

## Monthly Inventory



## Contracts By Price Range



## Listings By Price Range



# COMPASS



Compass makes no representations or warranties, express or implied, with respect to future market conditions or prices of residential product at the time the subject property or any competitive property is complete and ready for occupancy or with respect to any report, study, finding, recommendation or other information provided by Compass herein. Moreover, no warranty, express or implied, is made or should be assumed regarding the accuracy, adequacy, completeness, legality, reliability, merchantability or fitness for a particular purpose of any information, in part or whole, contained herein. All material is presented with the understanding that Compass shall not be deemed to provide legal, accounting or other professional services. This is not intended to solicit the purch