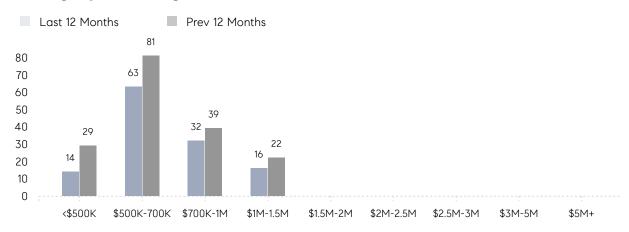

|
|                | AVERAGE SOLD PRICE | \$658,455 | \$742,889 | -11%     |
|                | # OF CONTRACTS     | 6         | 4         | 50%      |
|                | NEW LISTINGS       | 6         | 15        | -60%     |
| Condo/Co-op/TH | AVERAGE DOM        | -         | 18        | -        |
|                | % OF ASKING PRICE  | -         | 113%      |          |
|                | AVERAGE SOLD PRICE | -         | \$175,000 | -        |
|                | # OF CONTRACTS     | 0         | 0         | 0%       |
|                | NEW LISTINGS       | 0         | 1         | 0%       |
|                |                    |           |           |          |

# River Edge

JULY 2023

### Monthly Inventory





### Contracts By Price Range



### Listings By Price Range



# COMPASS



Compass makes no representations or warranties, express or implied, with respect to future market conditions or prices of residential product at the time the subject property or any competitive property is complete and ready for occupancy or with respect to any report, study, finding, recommendation or other information provided by Compass herein. Moreover, no warranty, express or implied, is made or should be assumed regarding the accuracy, adequacy, completeness, legality, reliability, merchantability or fitness for a particular purpose of any information, in part or whole, contained herein. All material is presented with the understanding that Compass shall not be deemed to provide legal, accounting or other professional services. This is not intended to solicit the purch