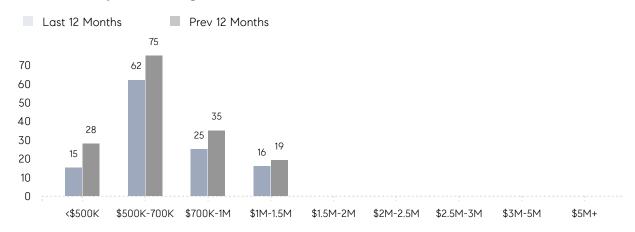

ICE  | 106%      | 104%      |          |
|                | AVERAGE SOLD PRICE | \$658,455 | \$742,889 | -11%     |
|                | # OF CONTRACTS     | 6         | 4         | 50%      |
|                | NEW LISTINGS       | 6         | 15        | -60%     |
| Condo/Co-op/TH | AVERAGE DOM        | -         | 18        | -        |
|                | % OF ASKING PRICE  | -         | 113%      |          |
|                | AVERAGE SOLD PRICE | -         | \$175,000 | -        |
|                | # OF CONTRACTS     | 0         | 0         | 0%       |
|                | NEW LISTINGS       | 0         | 1         | 0%       |
|                |                    |           |           |          |

# River Edge

JULY 2023

### Monthly Inventory





### Contracts By Price Range



### Listings By Price Range



# COMPASS



Compass makes no representations or warranties, express or implied, with respect to future market conditions or prices of residential product at the time the subject property or any competitive property is complete and ready for occupancy or with respect to any report, study, finding, recommendation or other information provided by Compass herein. Moreover, no warranty, express or implied, is made or should be assumed regarding the accuracy, adequacy, completeness, legality, reliability, merchantability or fitness for a particular purpose of any information, in part or whole, contained herein. All material is presented with the understanding that Compass shall not be deemed to provide legal, accounting or other professional services. This is no