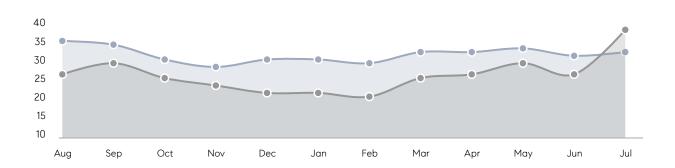

| % OF ASKING PRICE  | 106%      | 104%      |          |
|                | AVERAGE SOLD PRICE | \$658,455 | \$742,889 | -11%     |
|                | # OF CONTRACTS     | 6         | 4         | 50%      |
|                | NEW LISTINGS       | 6         | 15        | -60%     |
| Condo/Co-op/TH | AVERAGE DOM        | -         | 18        | -        |
|                | % OF ASKING PRICE  | -         | 113%      |          |
|                | AVERAGE SOLD PRICE | -         | \$175,000 | -        |
|                | # OF CONTRACTS     | 0         | 0         | 0%       |
|                | NEW LISTINGS       | 0         | 1         | 0%       |
|                |                    |           |           |          |

# River Edge

JULY 2023

### Monthly Inventory





### Contracts By Price Range



### Listings By Price Range



# COMPASS



Compass makes no representations or warranties, express or implied, with respect to future market conditions or prices of residential product at the time the subject property or any competitive property is complete and ready for occupancy or with respect to any report, study, finding, recommendation or other information provided by Compass herein. Moreover, no warranty, express or implied, is made or should be assumed regarding the accuracy, adequacy, completeness, legality, reliability, merchantability or fitness for a particular purpose of any information, in part or whole, contained herein. All material is presented with the understanding that Compass shall not be deemed to provide legal, accounting or other p